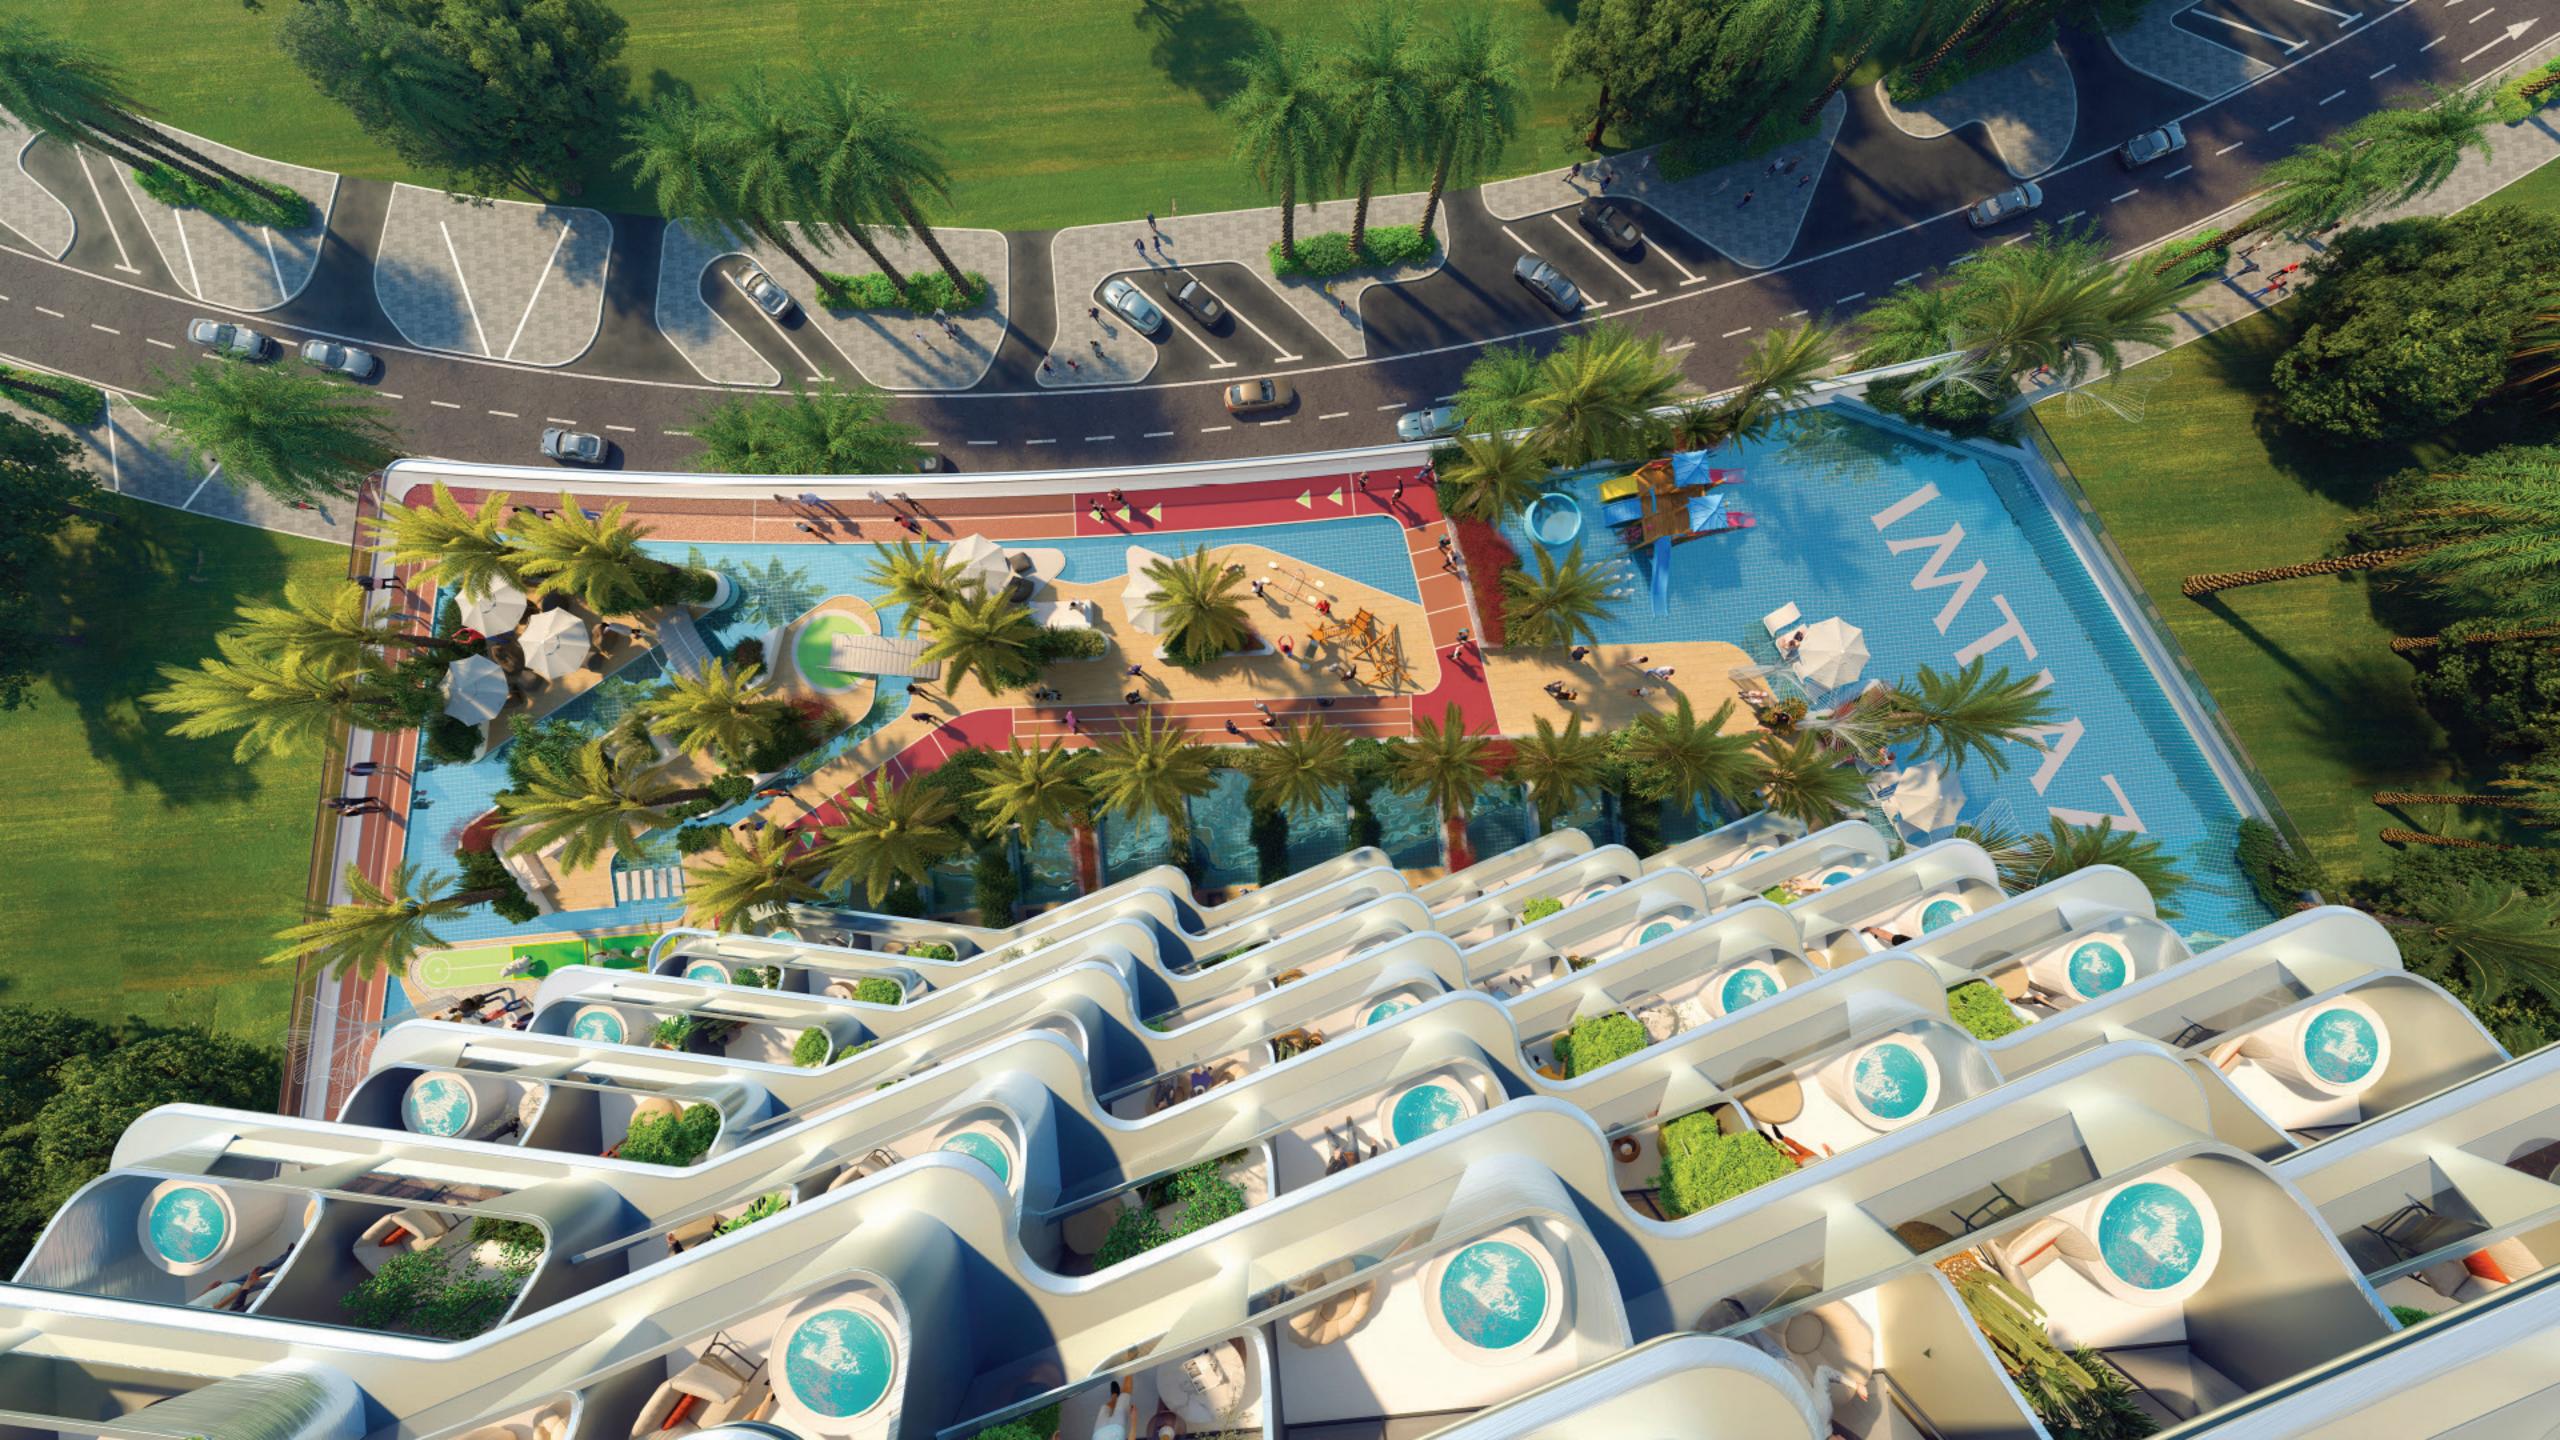

# A VERTICAL COMMUNITY

Discover elevated living in A Vertical Community, where luxury amenities on every level, from ground to rooftop, redefine your lifestyle experience.

Cove by Imtiaz presents meticulously crafted interiors, adorned with timeless materials and unmatched finishes. Its transcendental aesthetics and harmonious spatial design elevate resident well-being. With unparalleled amenities, this vertical community invites discerning individuals to indulge in life's simple pleasures. Nestled in a tranquil locale with a magnificent backdrop, it offers elevated neighborhood living and unparalleled connectivity.

### AMENITIES

PRIVATE POOL

FULLY EQUIPPED GYM

ROOFTOP POOL

INFINITY
SWIMMING POOL x2

SAUNA & STEAM

PADDLE TENNIS COURT

KIDS PLAY AREA

KIDS SWIMMING POOL x2

SITTING AREA

BBQ AREA

KIDS PLAY GROUND

RUNNING TRACK

OPEN AIR CINEMA

SKY GARDEN

BUSINESS CENTER