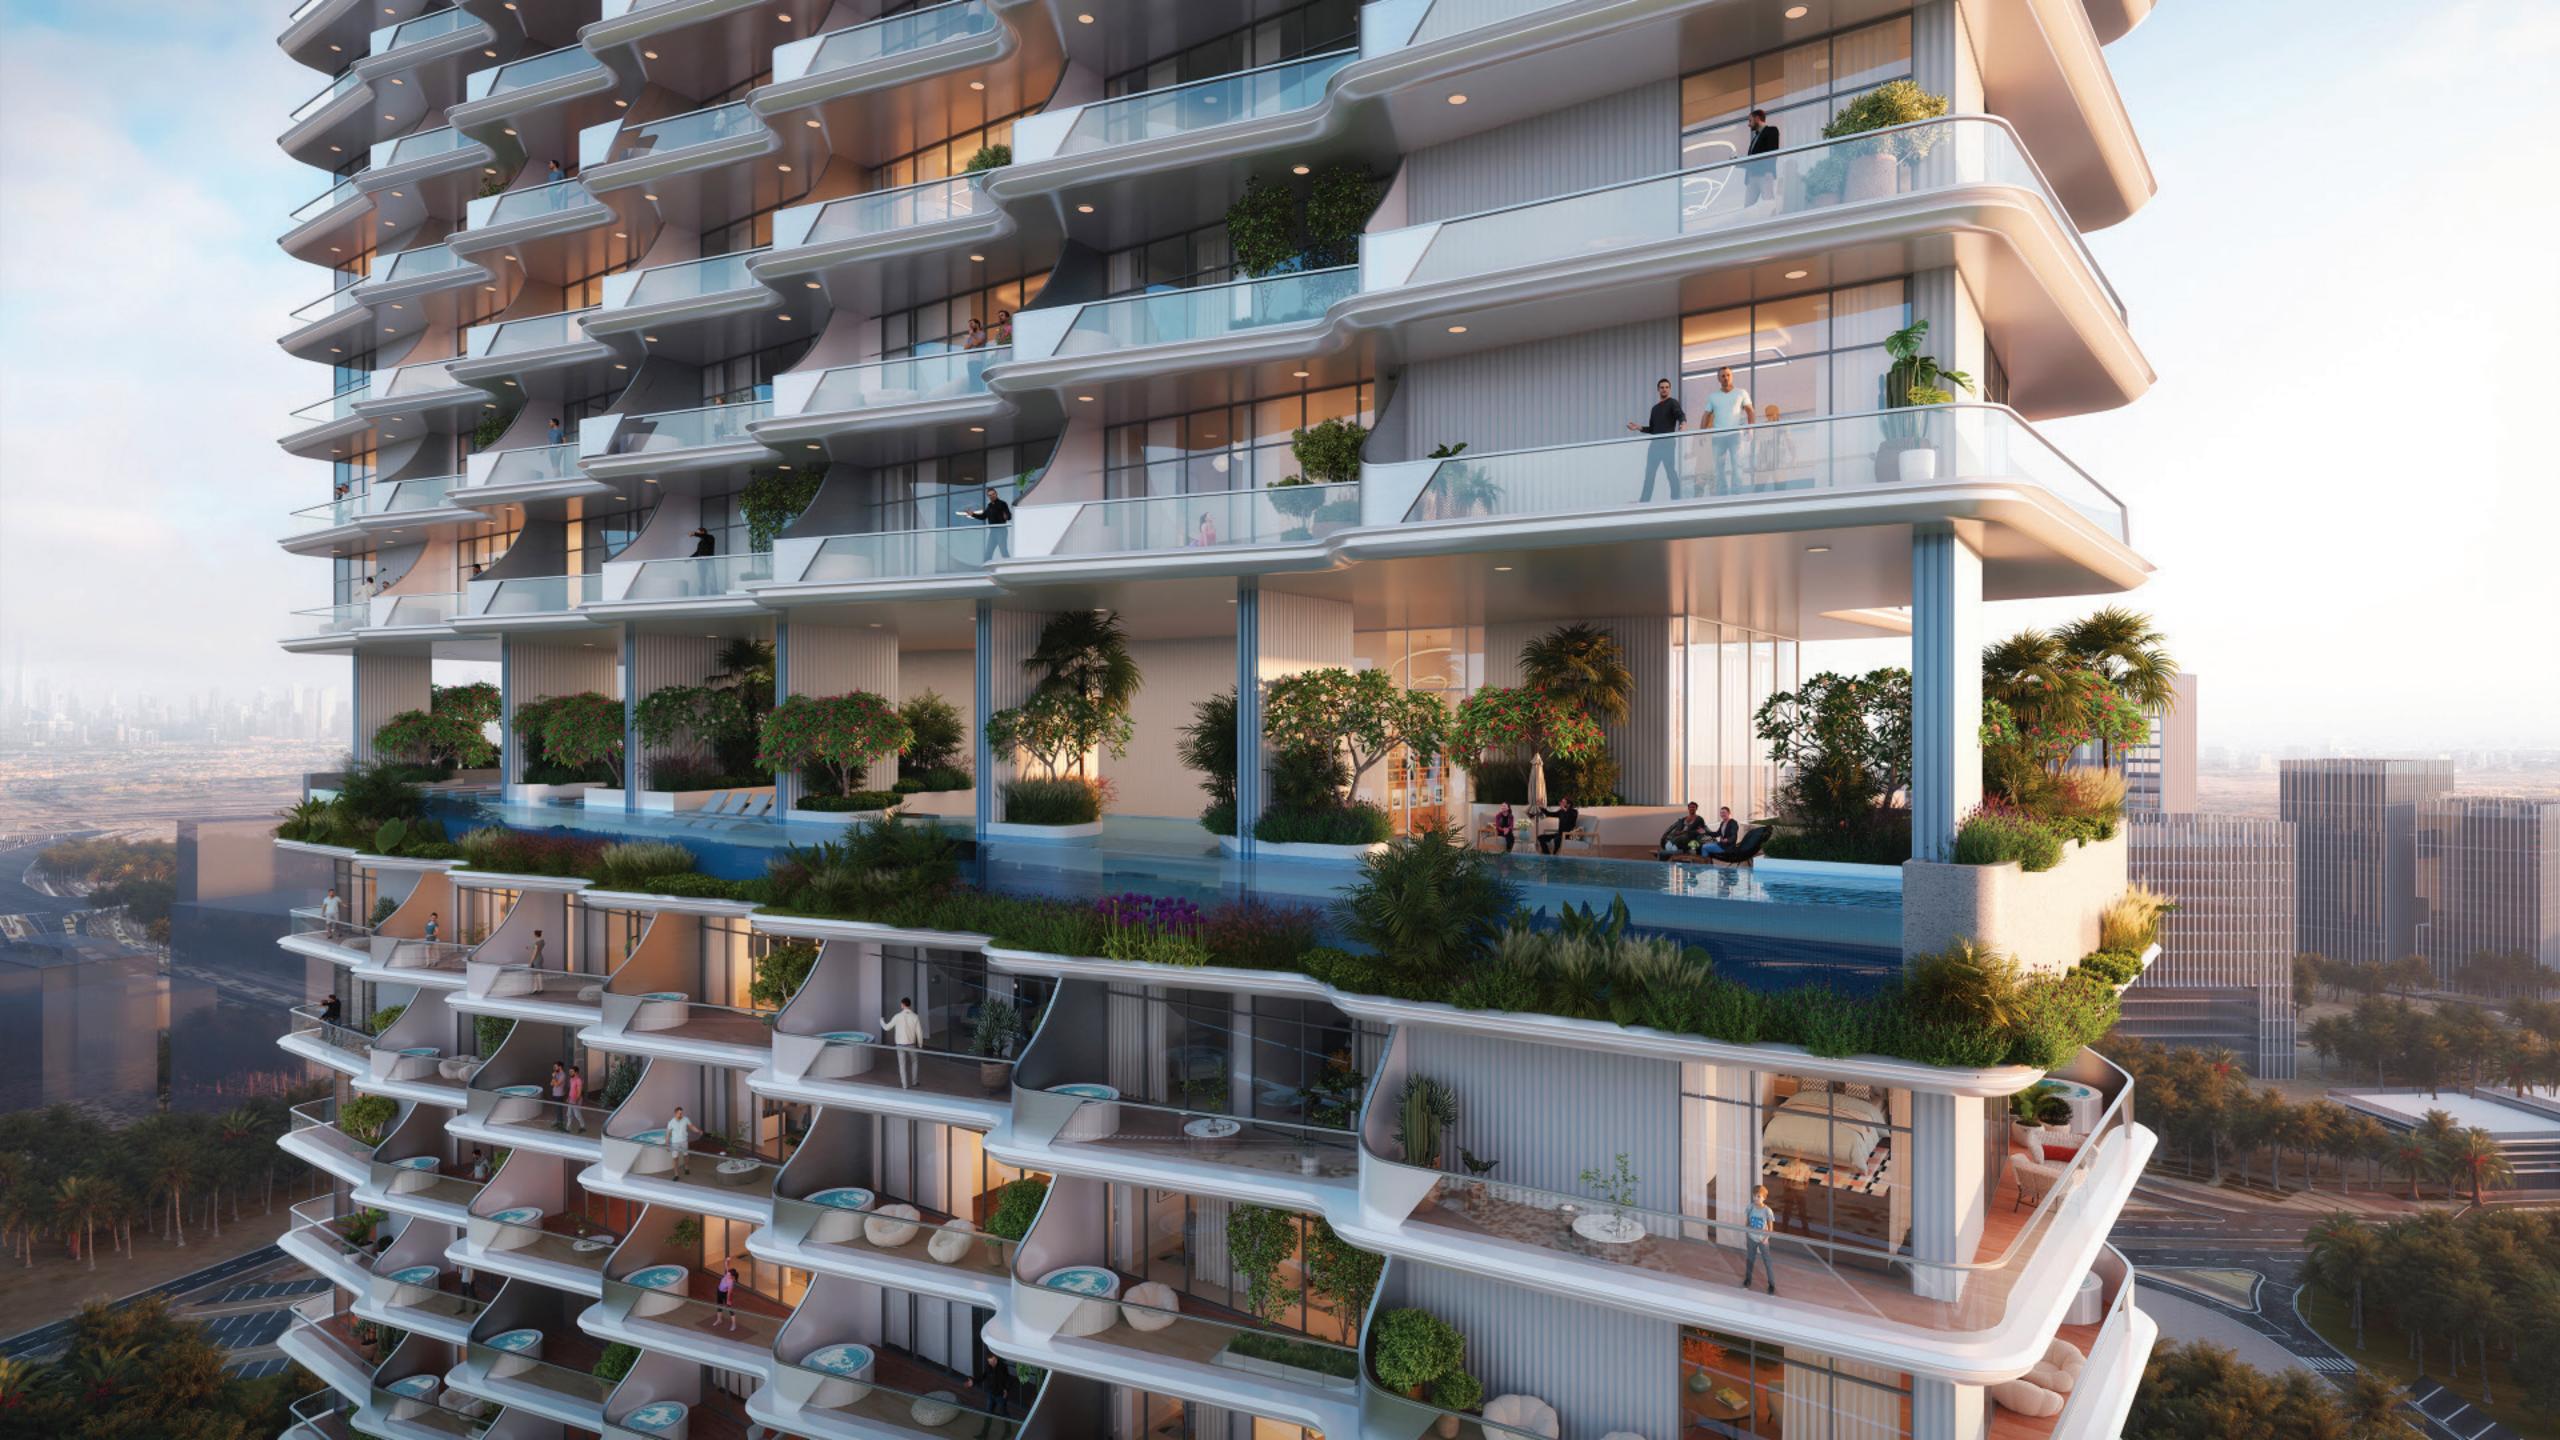

# A VERTICAL COMMUNITY

Discover elevated living in A Vertical Community, where luxury amenities on every level, from ground to rooftop, redefine your lifestyle experience.

Cove by Imtiaz presents meticulously crafted interiors, adorned with timeless materials and unmatched finishes. Its transcendental aesthetics and harmonious spatial design elevate resident well-being. With unparalleled amenities, this vertical community invites discerning individuals to indulge in life's simple pleasures. Nestled in a tranquil locale with a magnificent backdrop, it offers elevated neighborhood living and unparalleled connectivity.

### INTERIORS

Enter the soul of urban living, where the lobby whispers tales of charm, weaving a symphony in a grand overture to refined living.

Meet the modern urban living in every space. Explore luxurious lobby areas, each with a unique charm, setting the tone for refined living.