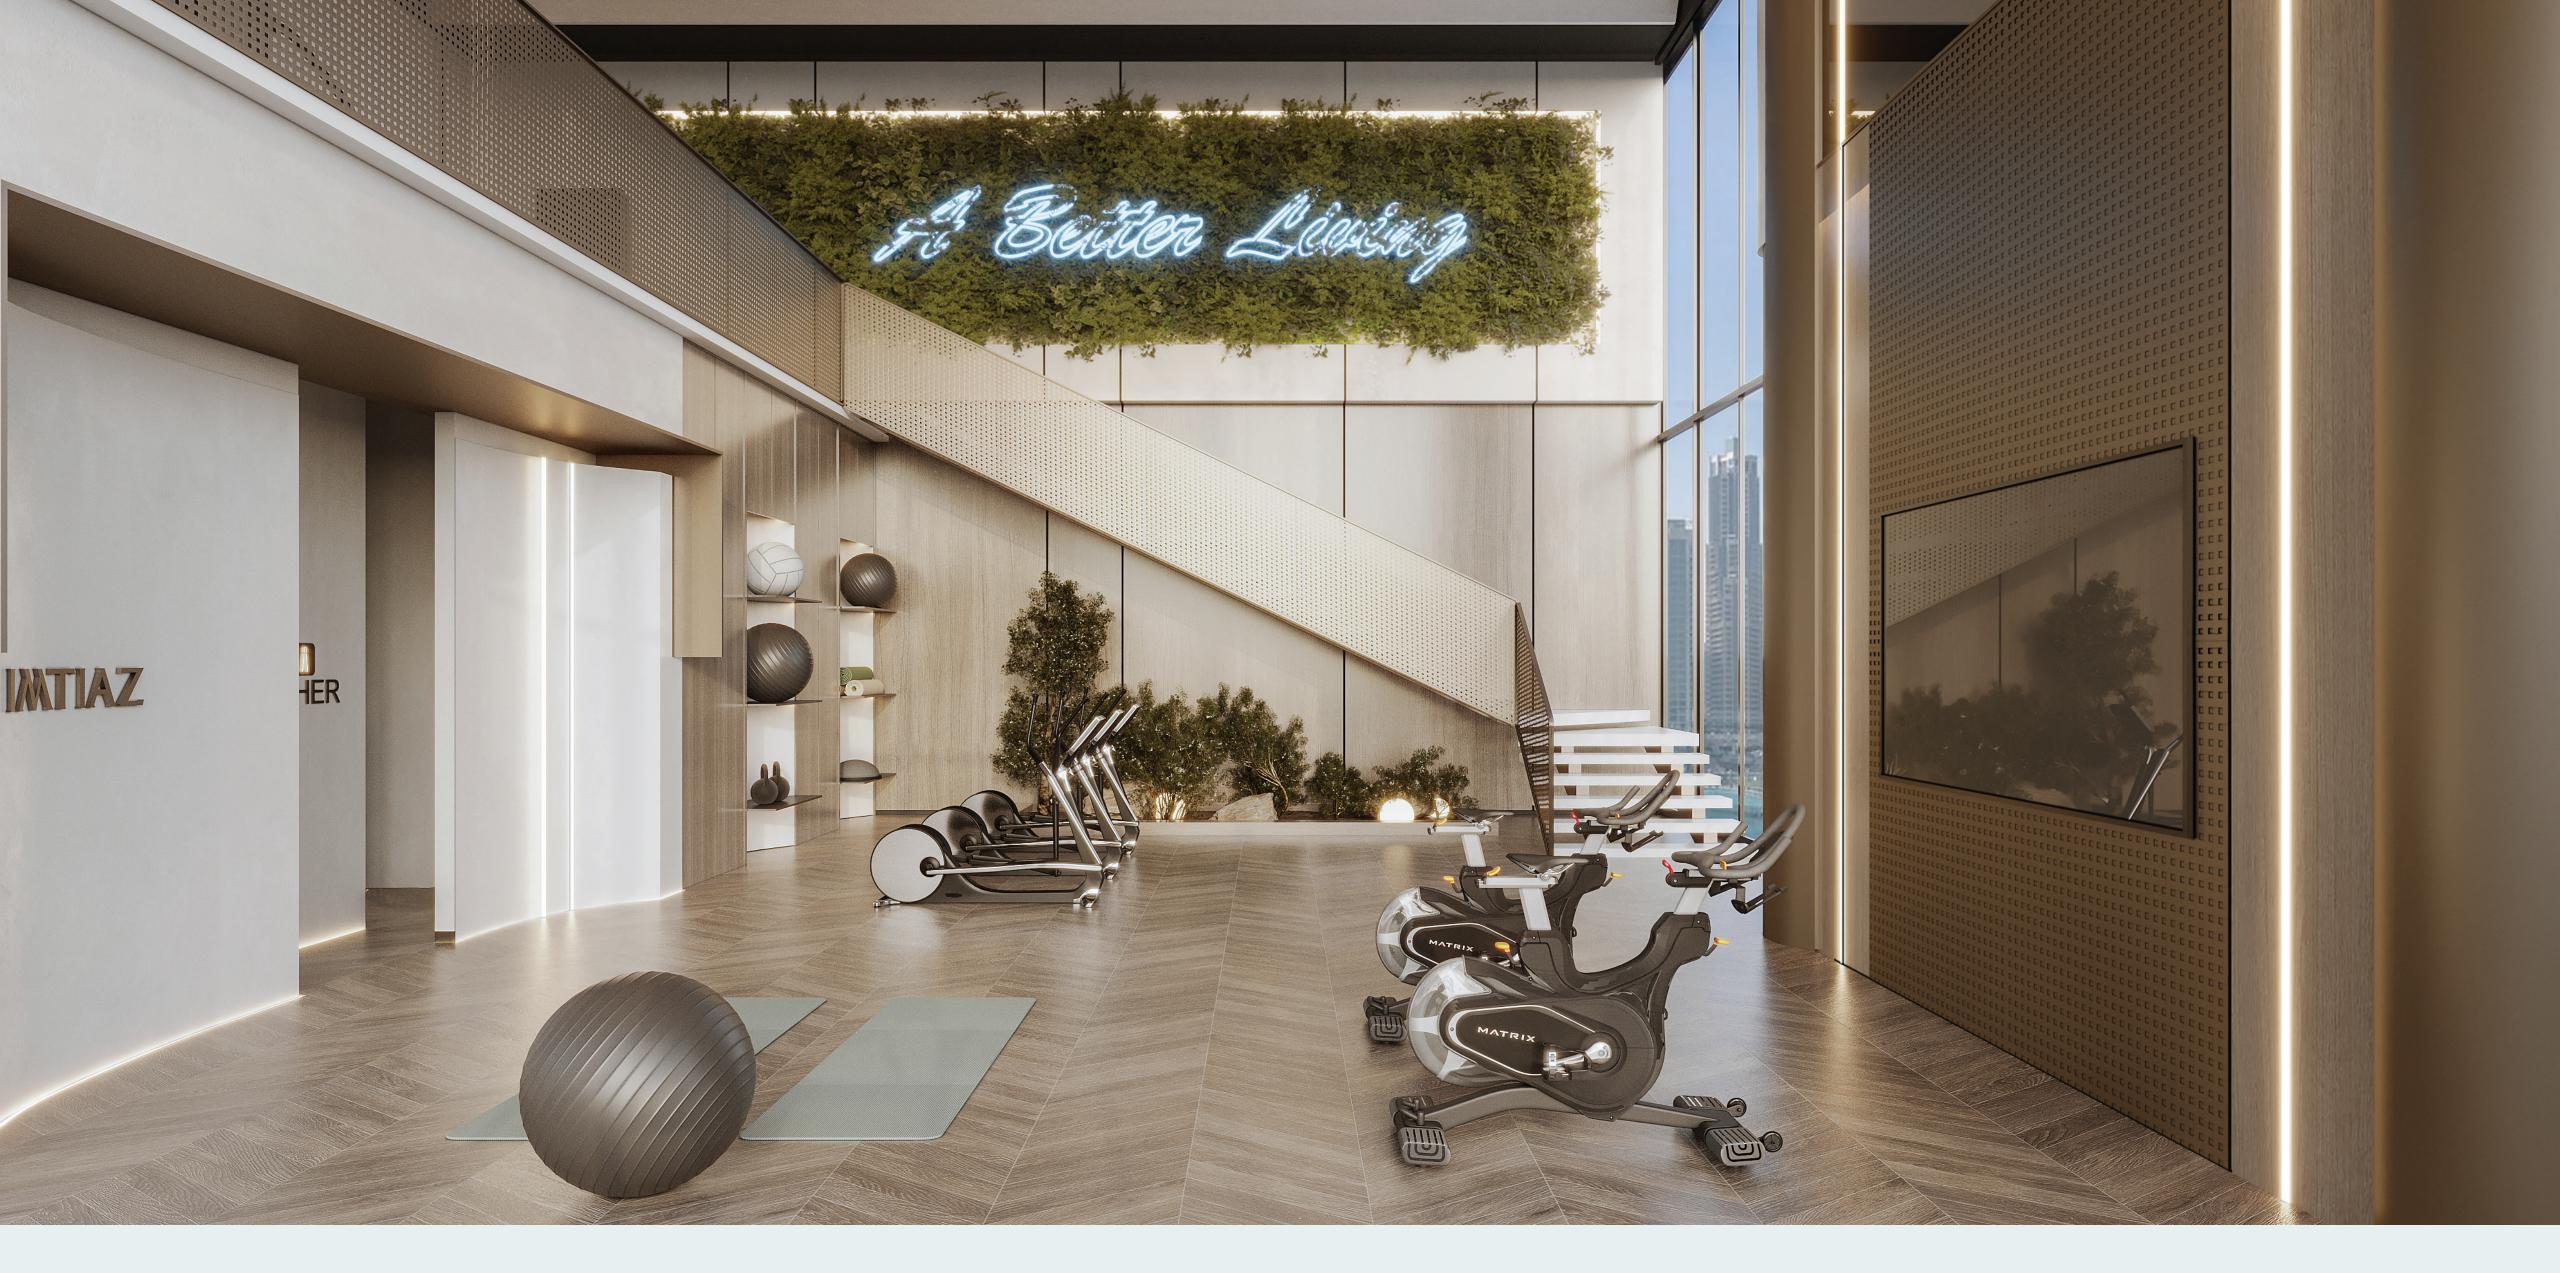

### ZENITH FITNESS HAVEN & LOUNGE

### INDOOR GYM

Energizing space with state-of-the-art equipment, fostering fitness and well-being in a dynamic environment.

Discover unparalleled fitness experiences at our modern gym facility. With advanced equipment and personalized guidance, achieve your wellness goals in an environment designed for success.

Immerse yourself in the sleek aesthetics of our gym, where modern design meets functionality. Every corner is meticulously curated to inspire and invigorate your workout experience.

Feel the invigorating ambiance of our gym, where motivation meets vitality. With energizing music and vibrant decor, every workout becomes an immersive experience in wellness and energy.