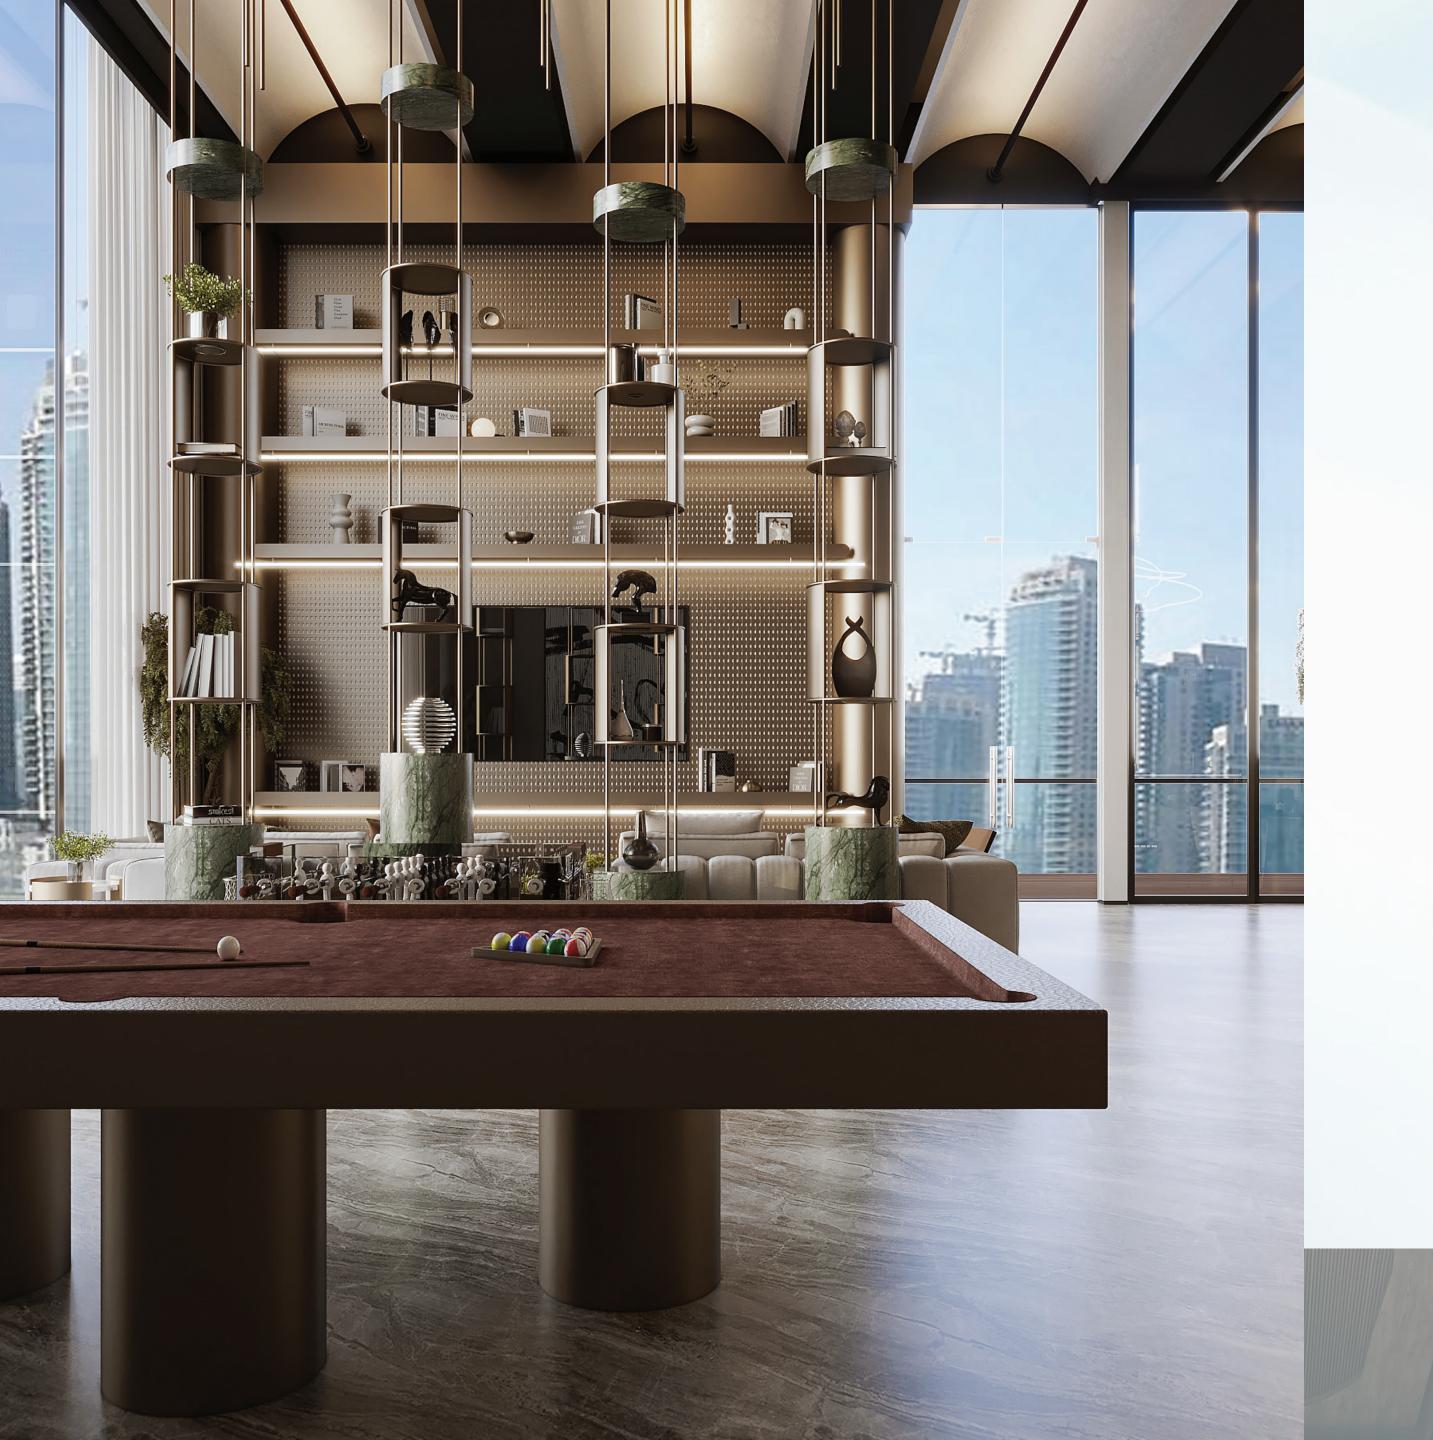

### CLUB ROOM

Grandeur, designing artisanal architecture, weaves urban essence, inviting an enchanting social experience.

Discover a haven of elegance in our clubhouse, where every corner exudes warmth and refinement. With its inviting ambiance and stylish decor, it's the ideal retreat for relaxation and socializing.

Unwind in our clubhouse, a sanctuary of elegance and relaxation, a haven of refined design and comfort. Its carefully curated color scheme and stylish decor offer a serene retreat within our community.

Relax and mingle in our recreational area, where leisure and socializing effortlessly merge. Enjoy a vibrant atmosphere filled with camaraderie and enjoyment.