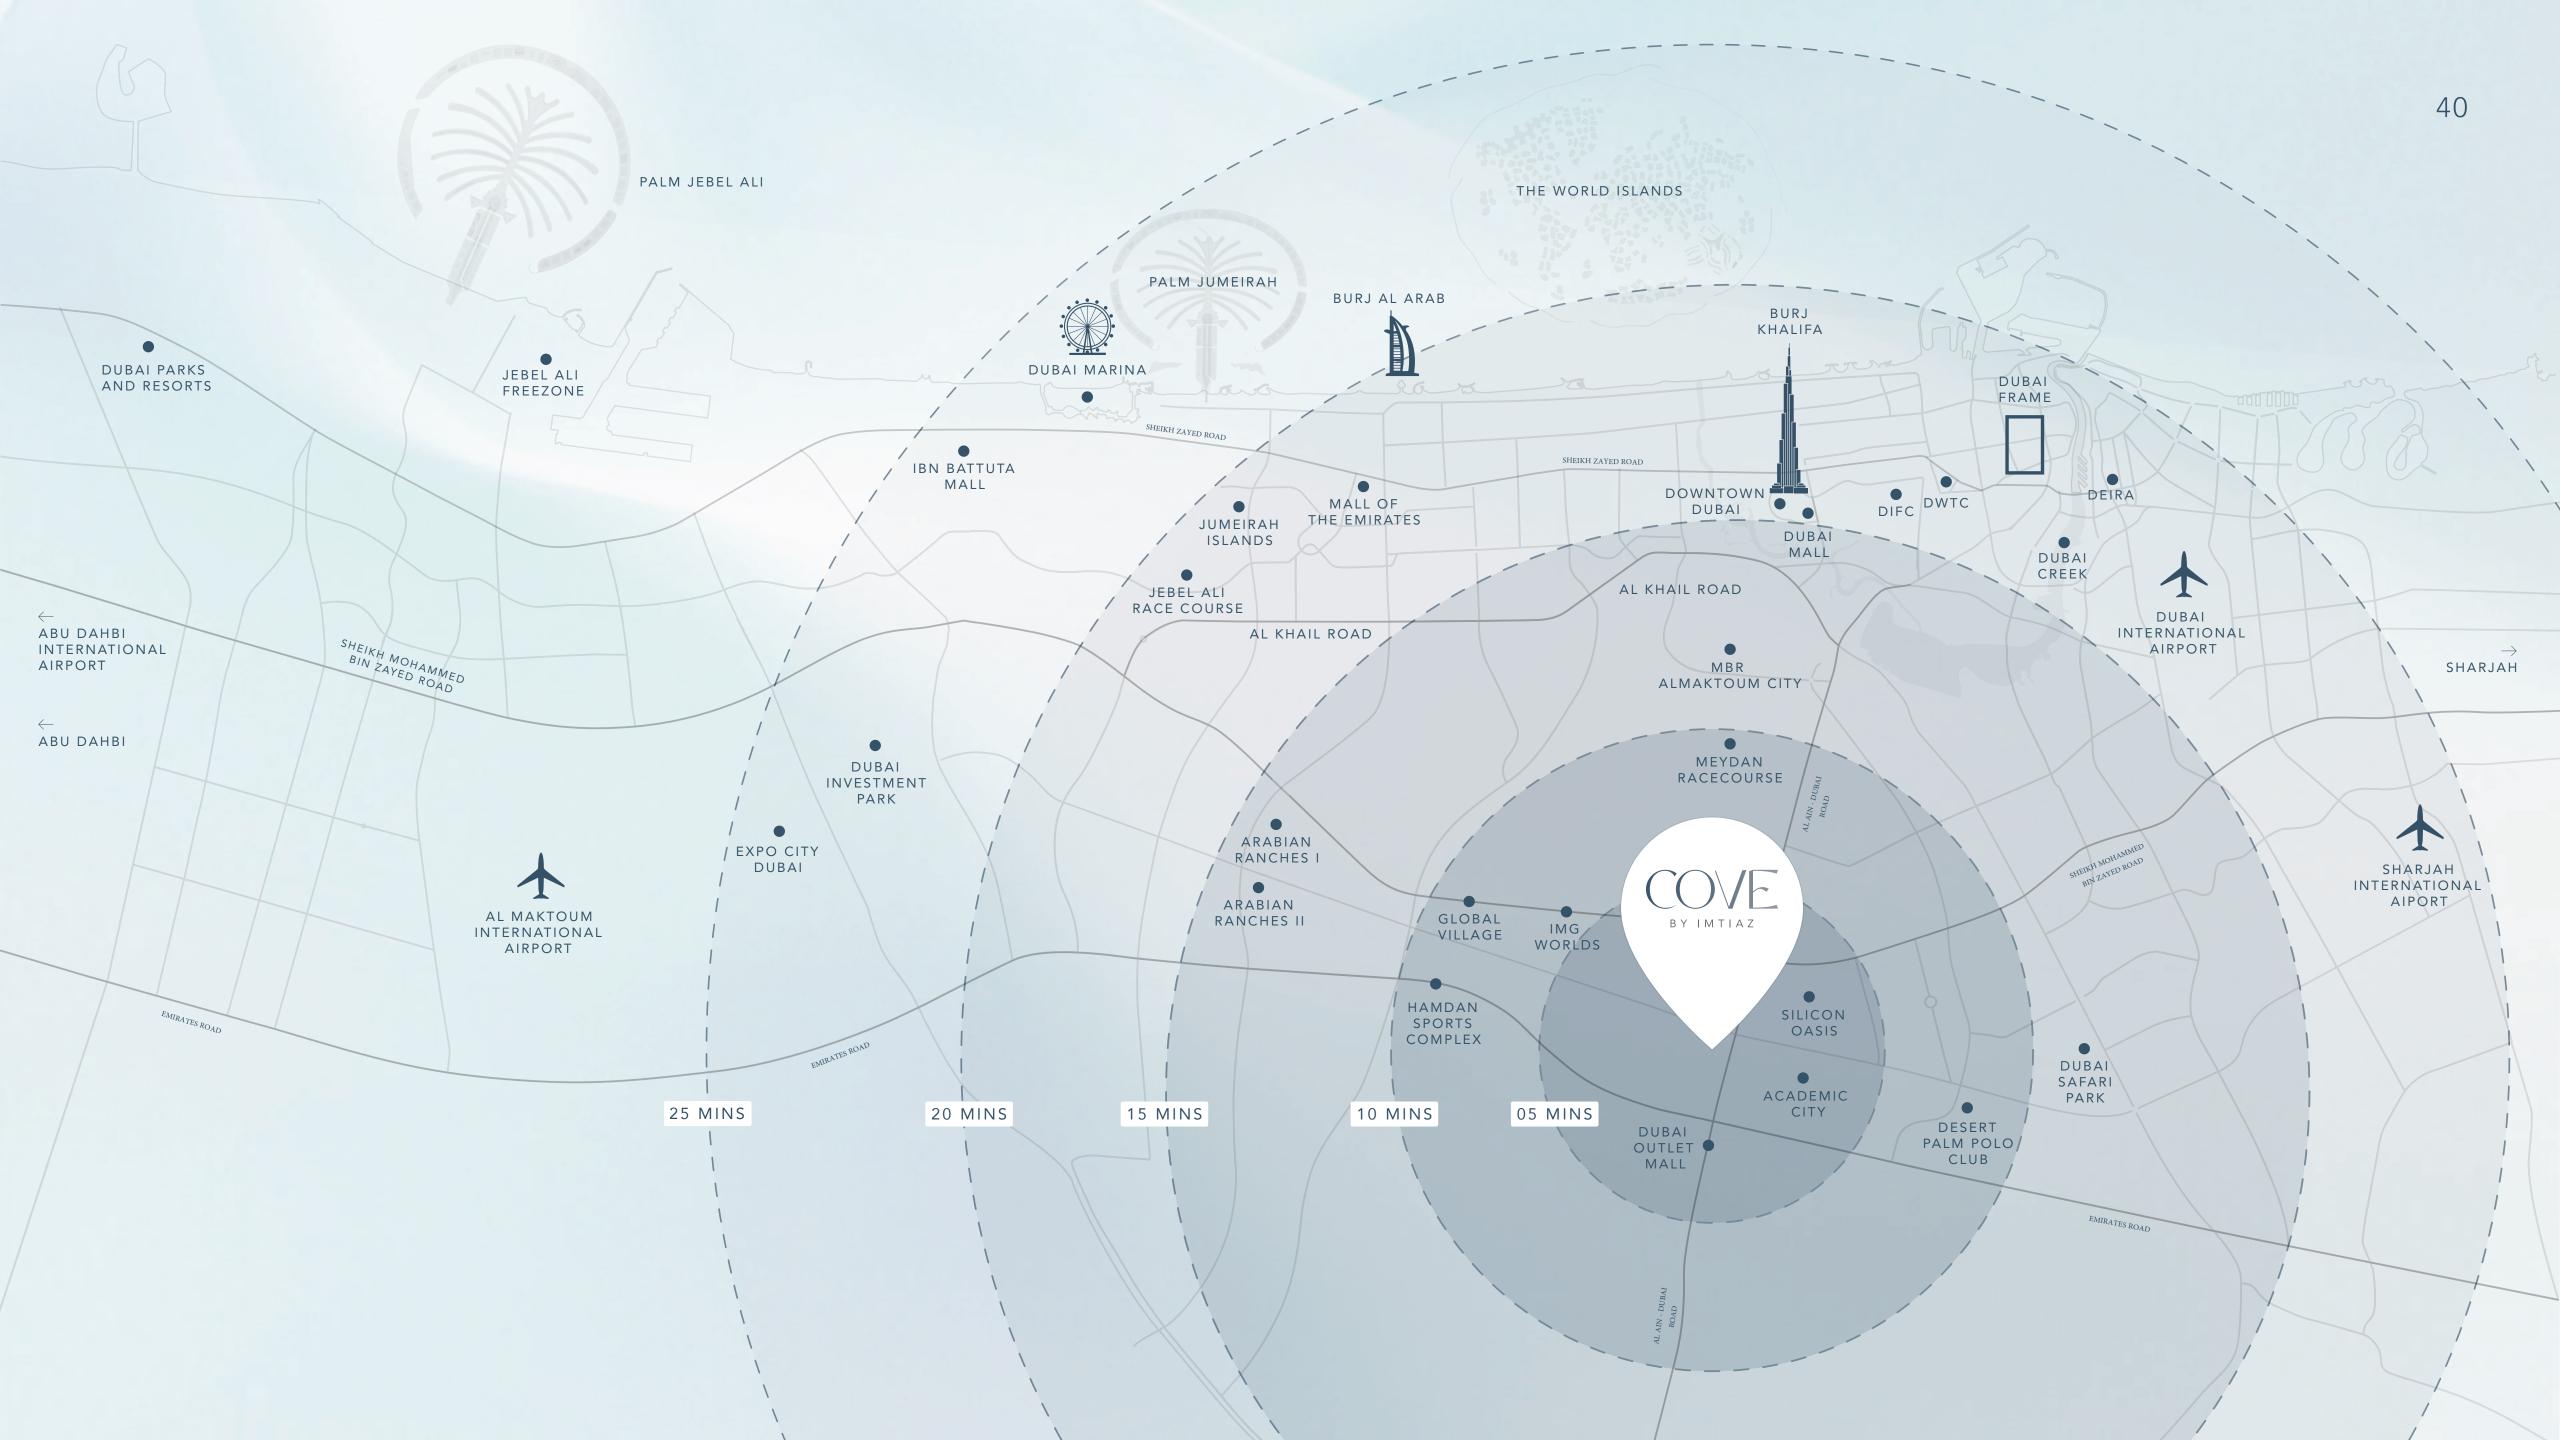

| DUBALOUILEI MALL —                                        | 05mins |
|-----------------------------------------------------------|--------|
| ACADEMIC CITY                                             | 05mins |
| SILICON OASIS —                                           | 05mins |
| GLOBAL VILLAGE —                                          | 10mins |
| IMG WORLDS —                                              | 10mins |
| HAMDAN SPORTS COMPLEX—                                    | 10mins |
| DESERT PALM POLO CLUB —                                   | 10mins |
| DUBAI SAFARI PARK ————————————————————————————————————    | 10mins |
| MEYDAN RACECOURSE ————————————————————————————————————    | 15mins |
| ARABIAN RANCHE S 1 & 2                                    | 15mins |
| DUBAI INTERNATIONAL AIRPORT                               | 20mins |
| MBR AL MAKTOUM CITY —                                     | 20mins |
| DOWNTOWN DUBAI                                            | 20mins |
| DUBAI MALL —                                              | 20mins |
| BURJ KHALIFA ————————————————————————————————————         | 20mins |
| DUBAI FRAME ————————————————————————————————————          | 20mins |
| DUBAI CREEK —                                             | 20mins |
| MALL OF THE EMIRATES —                                    | 20mins |
| DUBAI MARINA                                              | 25mins |
| PALM JUMEIRAH                                             | 25mins |
| JEBEL ALI RACE COURSE———————————————————————————————————— | 25mins |
| JUMEIRAH ISLANDS —                                        | 25mins |
| IBN BATTUTA MALL                                          | 25mins |
| DUBAI PARKS AND RESORTS                                   | 25mins |
| EXPO CITY DUBAI                                           | 25mins |