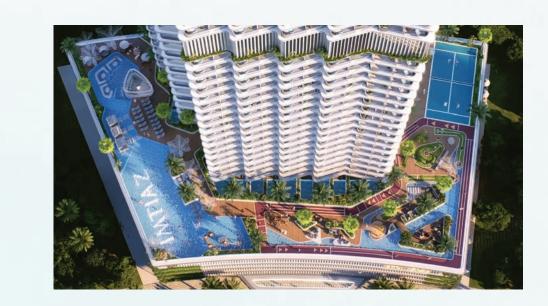

#### PARADISE ISLAND

Where leisure meets luxury in urban oasis.

ROOFTOP

19<sup>th</sup> FLOOR

1st FLOOR

### PADEL COURT

Enjoy spirited play at the paddle court, where precision and vigor playfully converge.

### RUNNING TRACK

Revitalize your routine on our scenic running track, offering a rejuvenating fitness experience outdoors.

### KIDS POOL

A whimsical kids' pool offers a splash of joy with vibrant features and creates unforgettable water-fun moments.

### KIDS PLAY AREA

Ignite your child's imagination at our vibrant play zone, fostering endless fun and exploration in the great outdoors.

### PEACEFUL PERCH

Recharge your spirit in our serene sitting area, providing a tranquil sanctuary for relaxation and reflection amidst nature's embrace.

### BBQ AREA

Grill and gather in our outdoor haven, where BBQ aromas blend with conviviality.

### FAMILY POOL

Dive into family fun at our sparkling pool oasis, providing a refreshing retreat for splashing, laughter, and cherished moments under the sun.

### POOL BAR

Sip, savor, unwind and elevate your moments with captivating city views and indulgent serenity.

### PARADISE POOL

Revitalize in our paradise pool, a serene oasis offering rejuvenation amidst breathtaking views, for an unparalleled outdoor leisure experience.

### MINI GOLF

Elevate your leisure at our charming mini-golf haven, promising delightful rounds of family-friendly competition amidst picturesque landscapes.