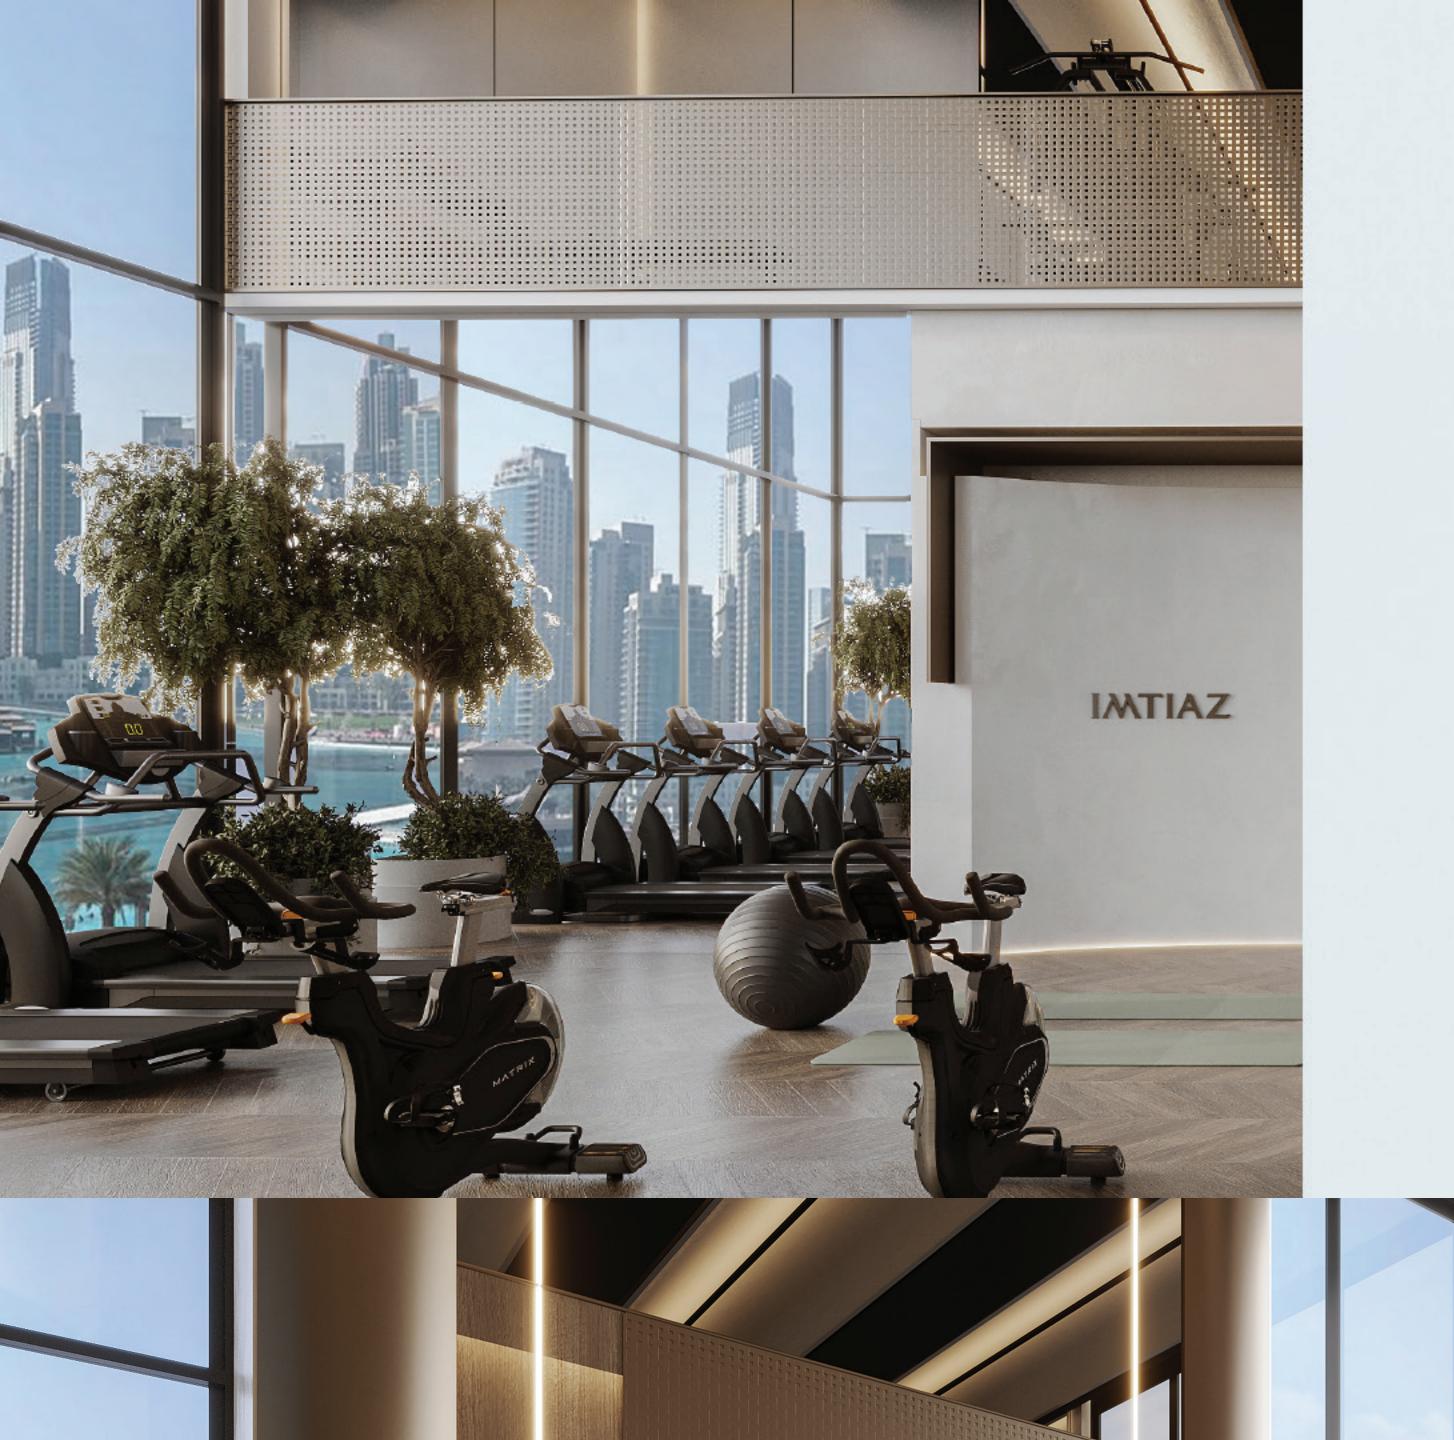

### ZENITH FITNESS HAVEN & LOUNGE

### INDOOR GYM

Energizing space with state-of-the-art equipment, fostering fitness and well-being in a dynamic environment.

Discover unparalleled fitness experiences at our modern gym facility. With advanced equipment and personalized guidance, achieve your wellness goals in an environment designed for success.

Immerse yourself in the sleek aesthetics of our gym, where modern design meets functionality. Every corner is meticulously curated to inspire and invigorate your workout experience.

Feel the invigorating ambiance of our gym, where motivation meets vitality. With energizing music and vibrant decor, every workout becomes an immersive experience in wellness and energy.

### OUTDOOR GYM

Revitalize in our modern gym, equipped for an invigorating fitness experience.