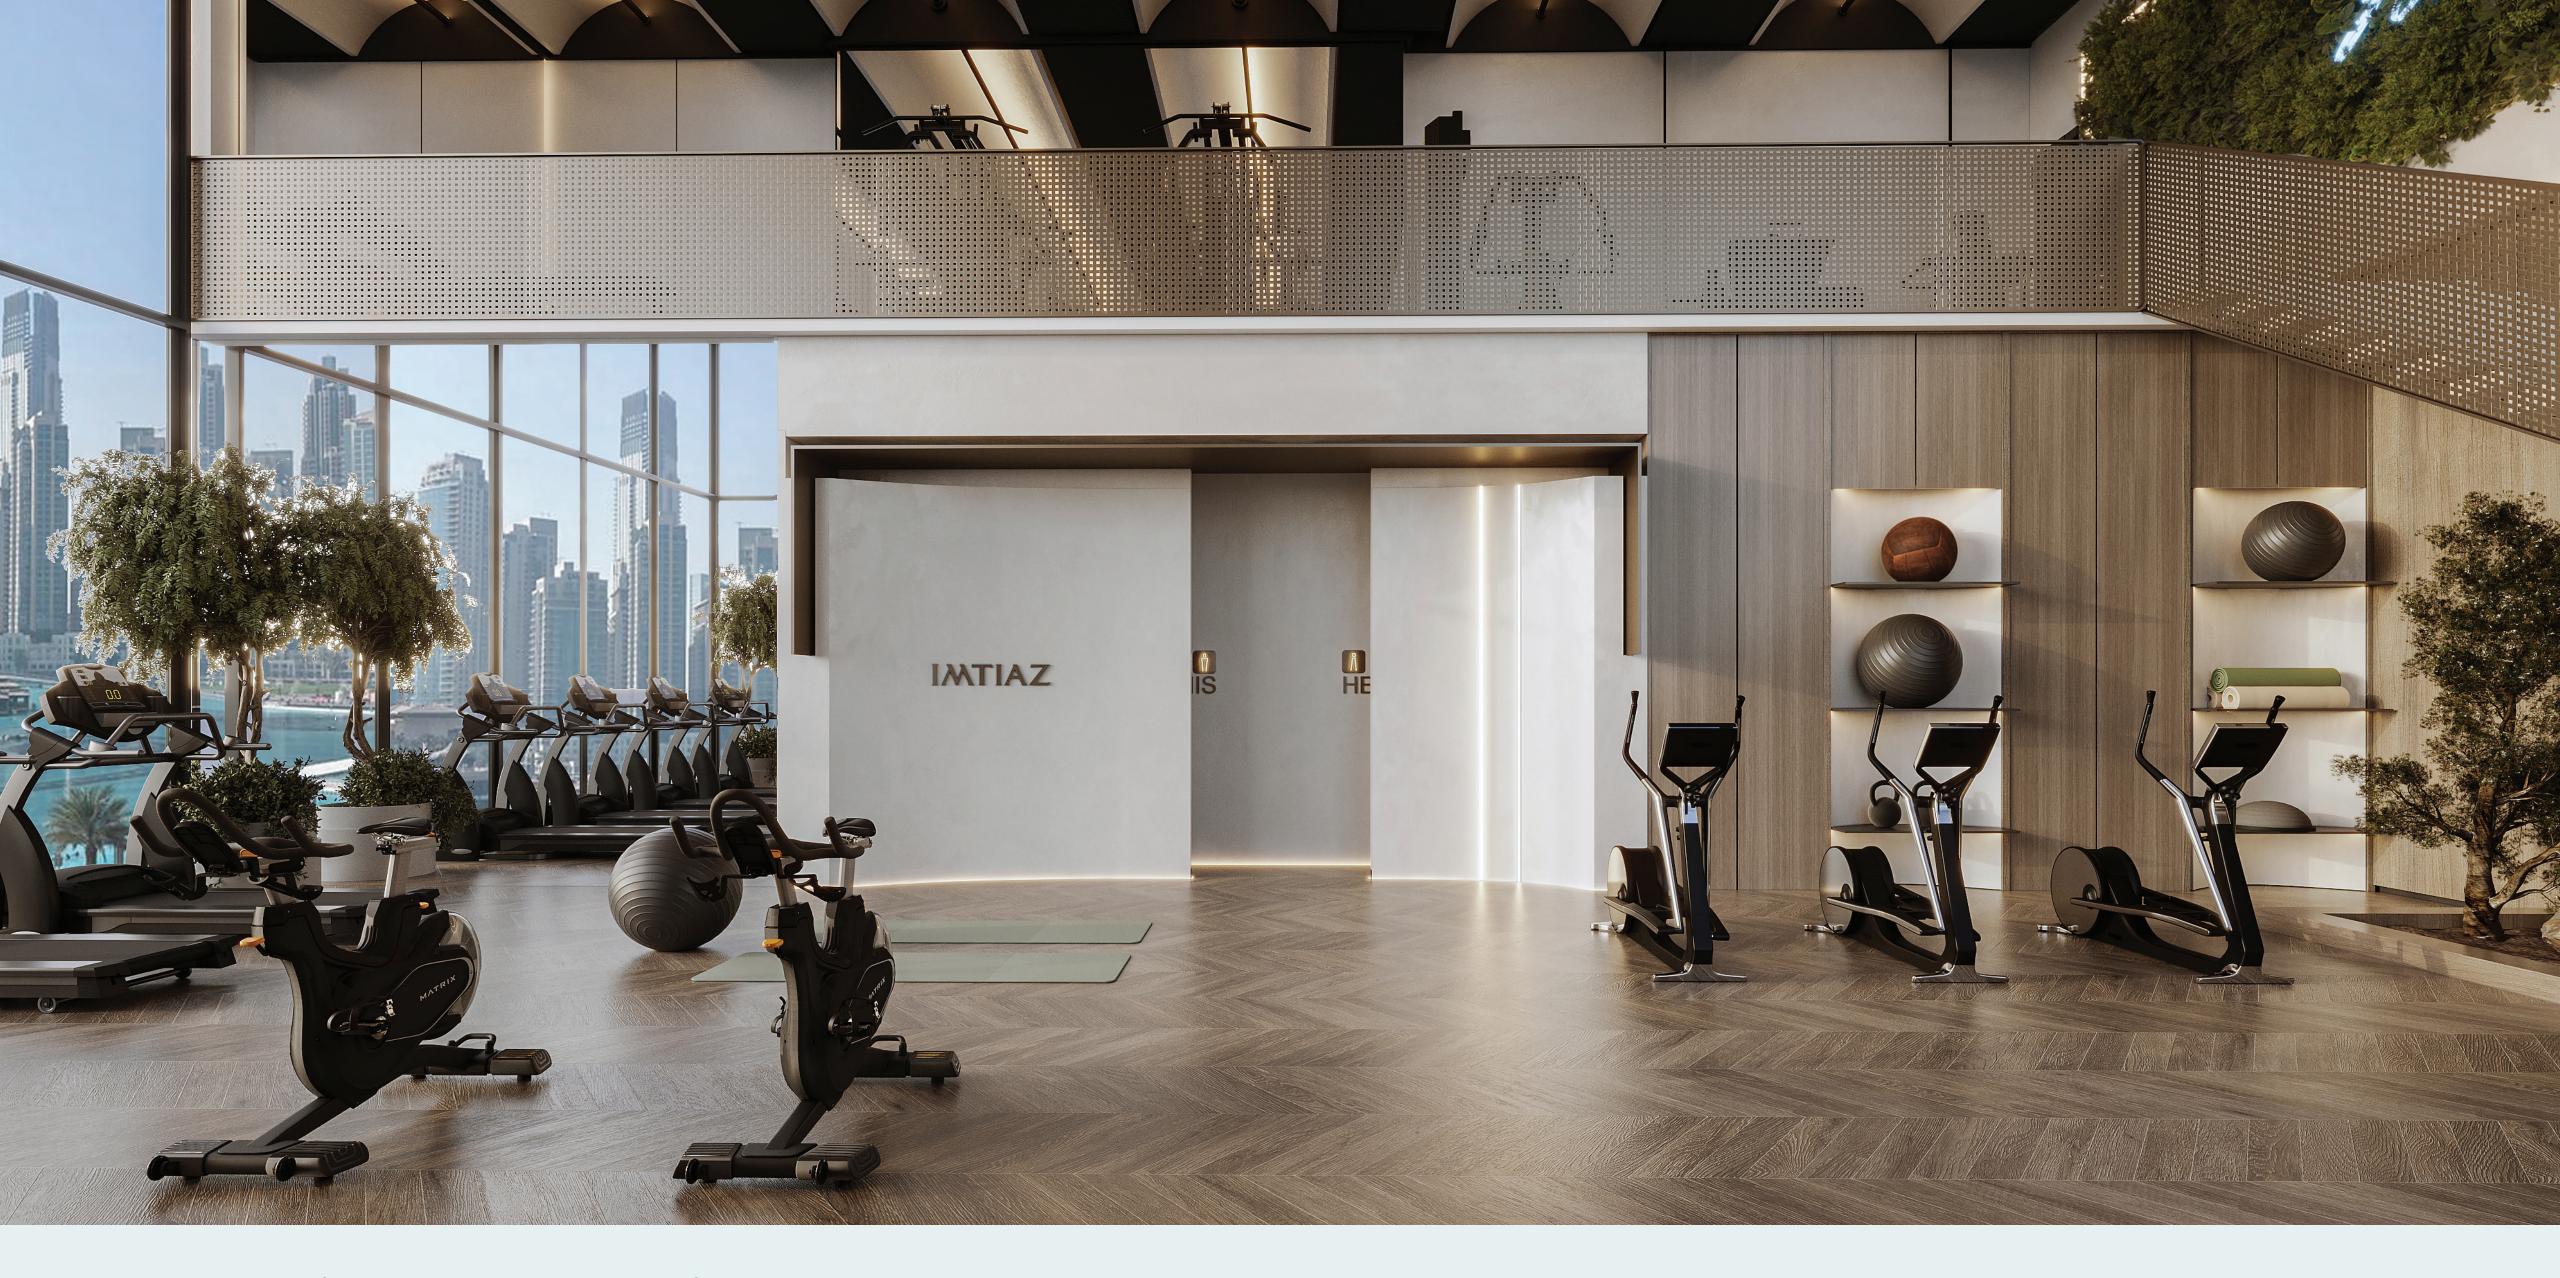

### ZENITH FITNESS HAVEN & LOUNGE

### INDOOR GYM

Energizing space with state-of-the-art equipment, fostering fitness and well-being in a dynamic environment.

Discover unparalleled fitness experiences at our modern gym facility. With advanced equipment and personalized guidance, achieve your wellness goals in an environment designed for success.

Immerse yourself in the sleek aesthetics of our gym, where modern design meets functionality. Every corner is meticulously curated to inspire and invigorate your workout experience.

Feel the invigorating ambiance of our gym, where motivation meets vitality. With energizing music and vibrant decor, every workout becomes an immersive experience in wellness and energy.

### OUTDOOR GYM

Revitalize in our modern gym, equipped for an invigorating fitness experience.