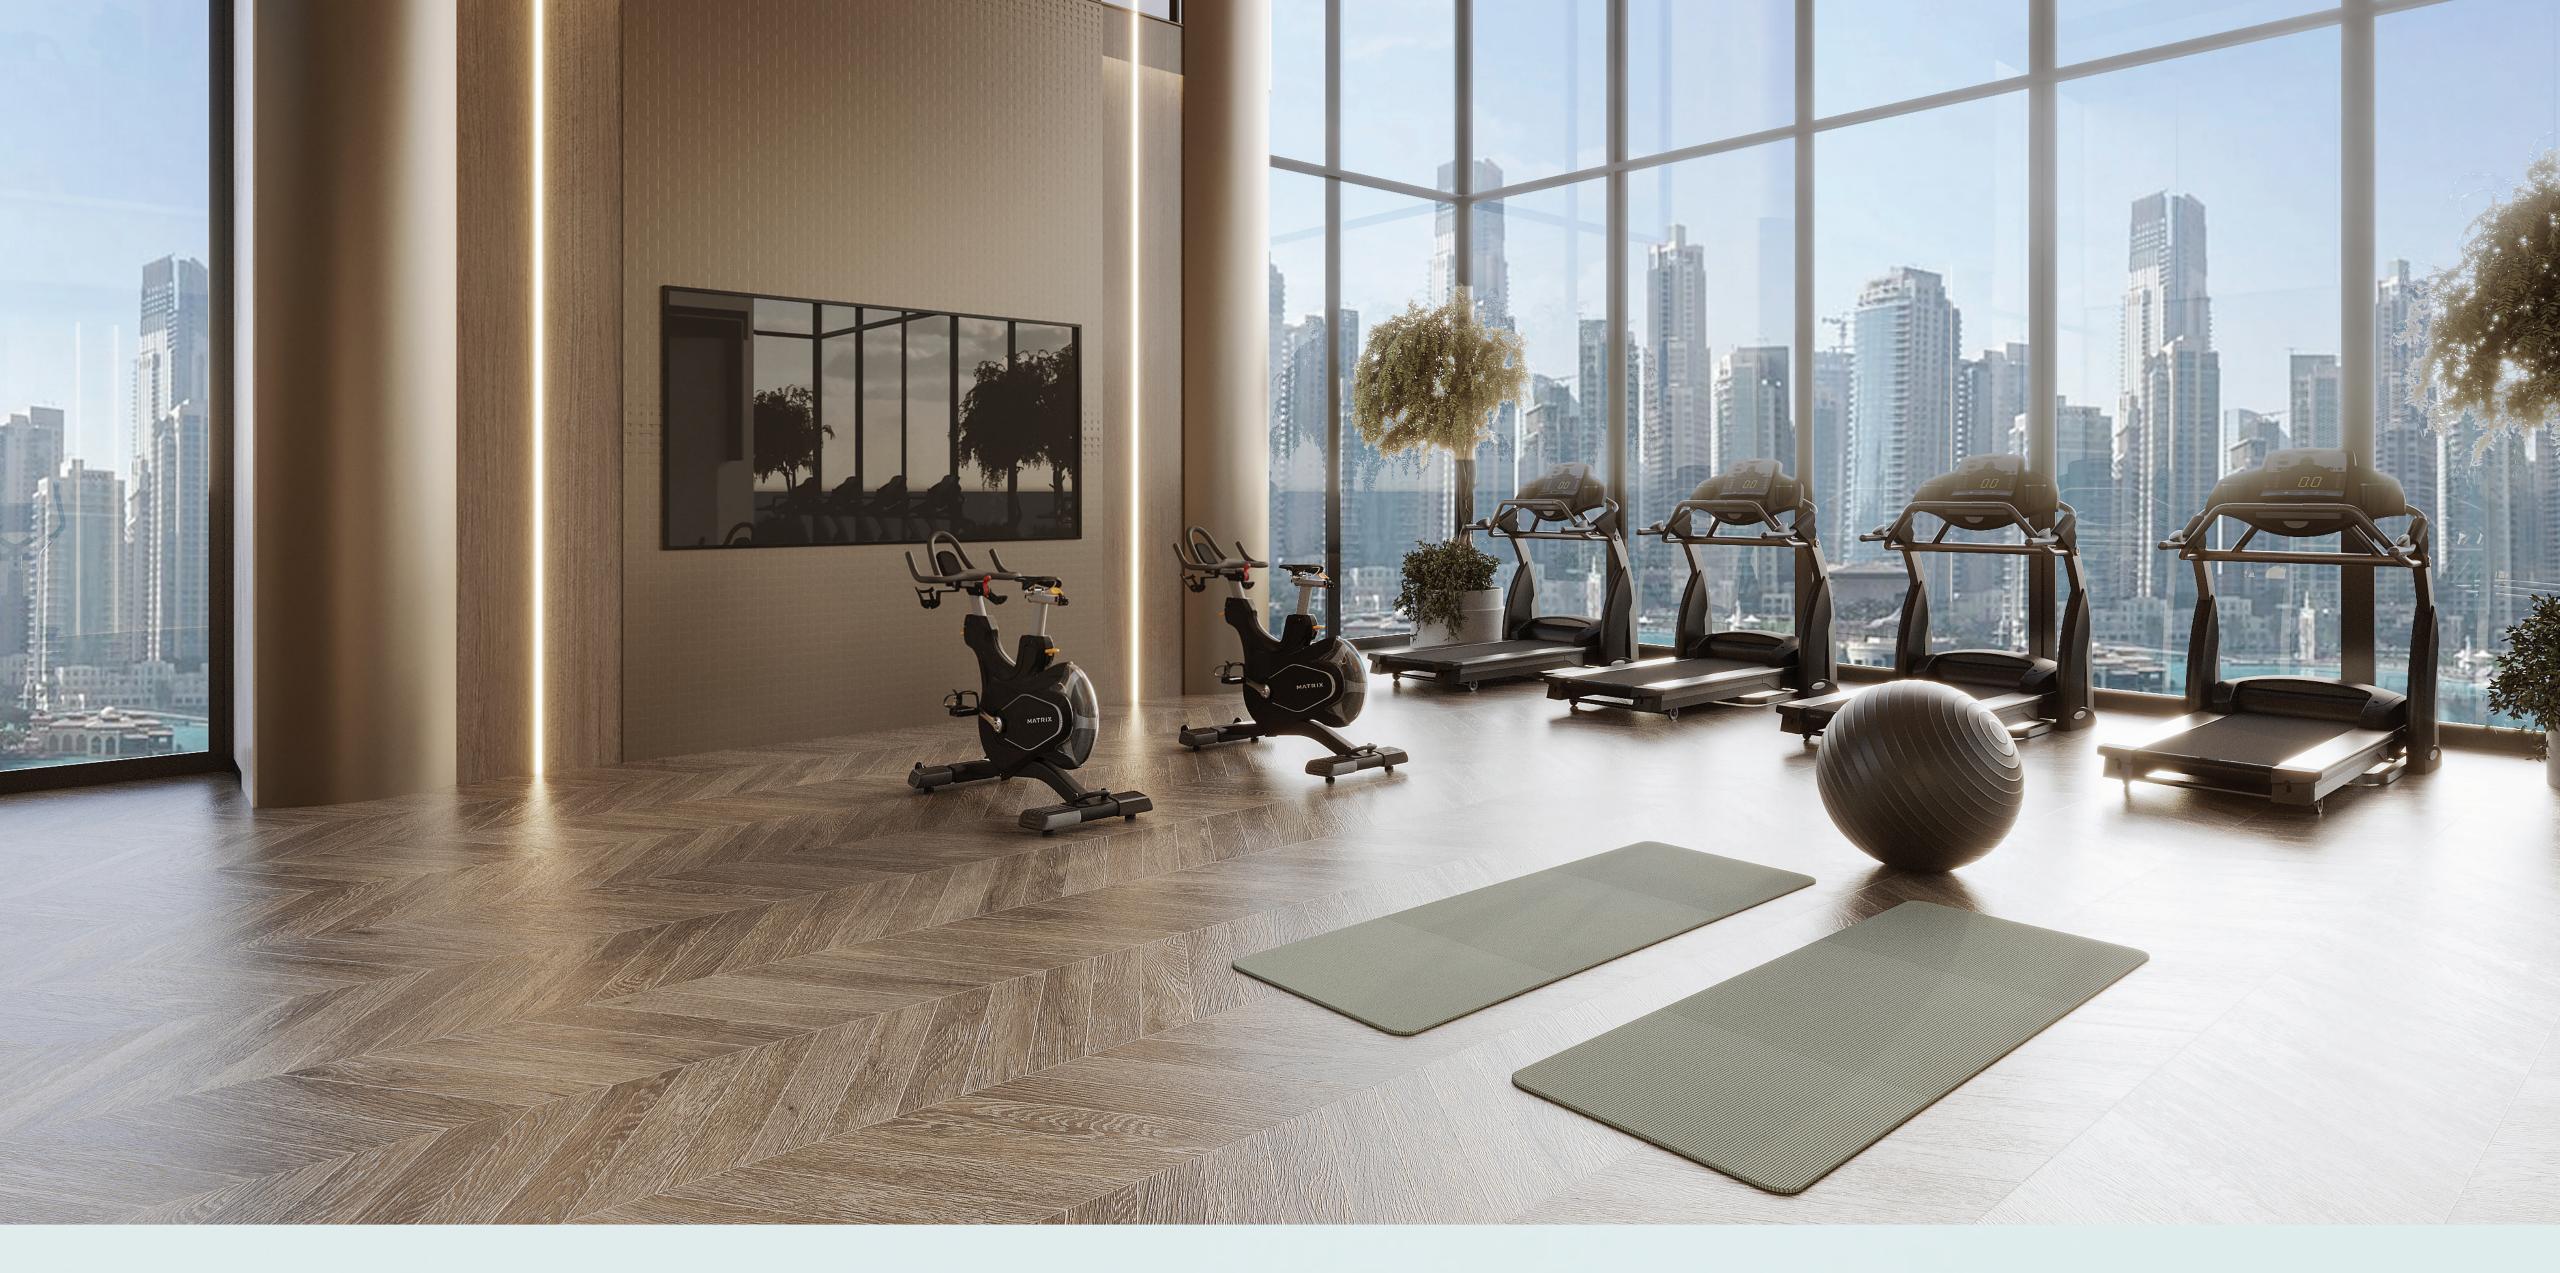

### ZENITH FITNESS HAVEN & LOUNGE

### INDOOR GYM

Energizing space with state-of-the-art equipment, fostering fitness and well-being in a dynamic environment.

Discover unparalleled fitness experiences at our modern gym facility. With advanced equipment and personalized guidance, achieve your wellness goals in an environment designed for success.

Immerse yourself in the sleek aesthetics of our gym, where modern design meets functionality. Every corner is meticulously curated to inspire and invigorate your workout experience.

Feel the invigorating ambiance of our gym, where motivation meets vitality. With energizing music and vibrant decor, every workout becomes an immersive experience in wellness and energy.

### OUTDOOR GYM

Revitalize in our modern gym, equipped for an invigorating fitness experience.