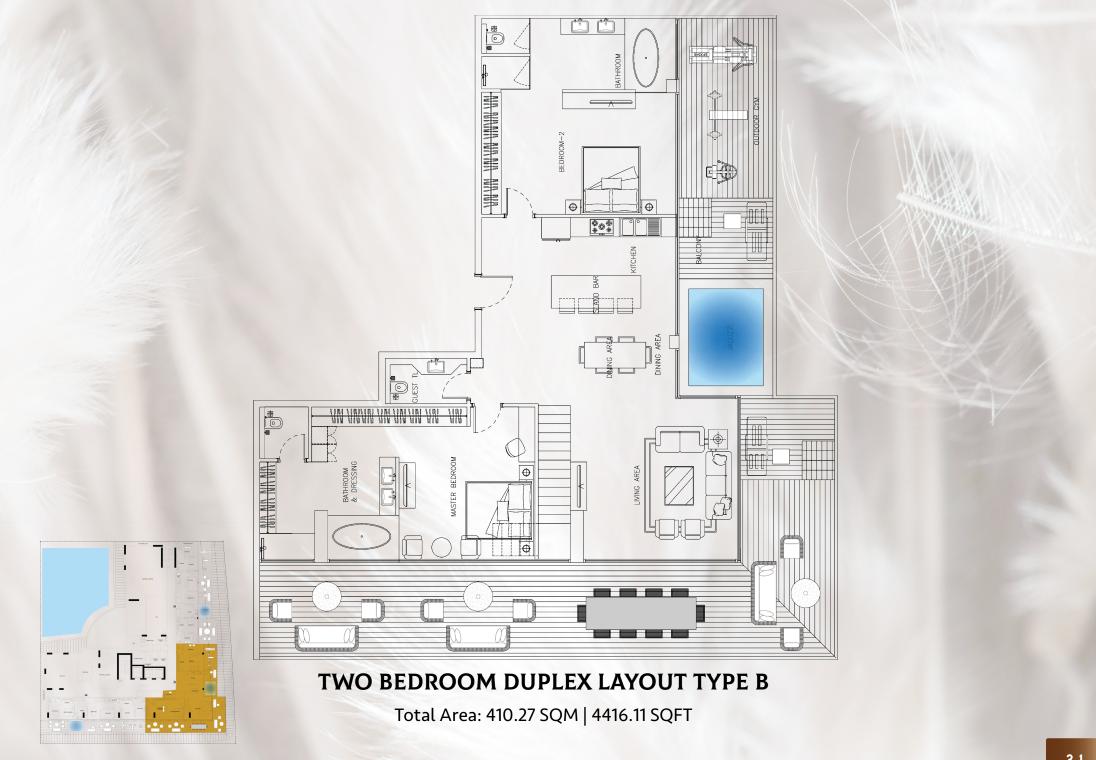

## TWO BEDROOM DUPLEX APARTMENT With A Private Pool, Jacuzzi, Outdoor Cinema, And Private Rooftop

### FULLY INTEGRATED SMART HOME AUTOMATION SYSTEM