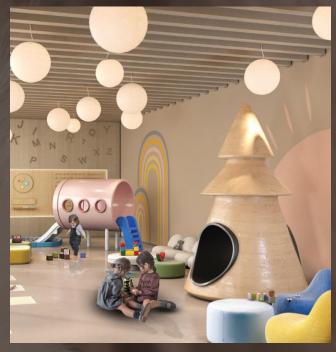

### **AMENITIES**

Empire Suites is Designed to offer a superior quality of life. With ample spaces to hangout and unwind, residents can enjoy a true sense of community.

Sauna/Steam Room

area

(C) (D)

Jacuzzi

Multiple Sports Aerobic Studio

Beds

Open Cinema

Mocktail Bar

Floating Sun Beds

Area

Community Room

Gym

24 Hours Security

Business Lounge

Pavilion

Barbque Station