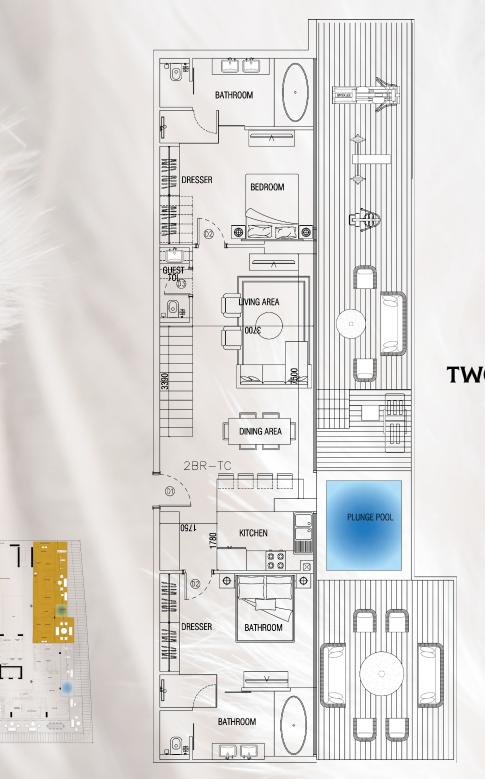

### TWO BEDROOM DUPLEX LAYOUT TYPE C

Total Area: 288.84 SQM | 3109.04 SQFT

### TWO BEDROOM DUPLEX ROOF LAYOUT TYPE C

Total Area: 111.94 SQM | 1204.91 SQFT