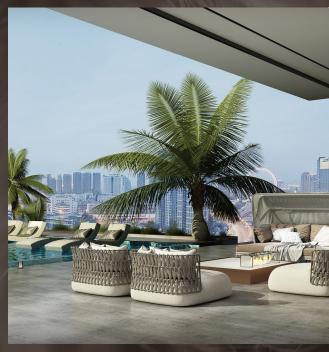

### **AMENITIES**

Empire Suites is Designed to offer a superior quality of life. With ample spaces to hangout and unwind, residents can enjoy a true sense of community.

Sauna/Steam Room

area

(C) (D)

Jacuzzi

Multiple Sports Aerobic Studio

Beds

Open Cinema

Mocktail Bar

Floating Sun Beds

Area

Community Room

Gym

24 Hours Security

Business Lounge

Pavilion

Barbque Station