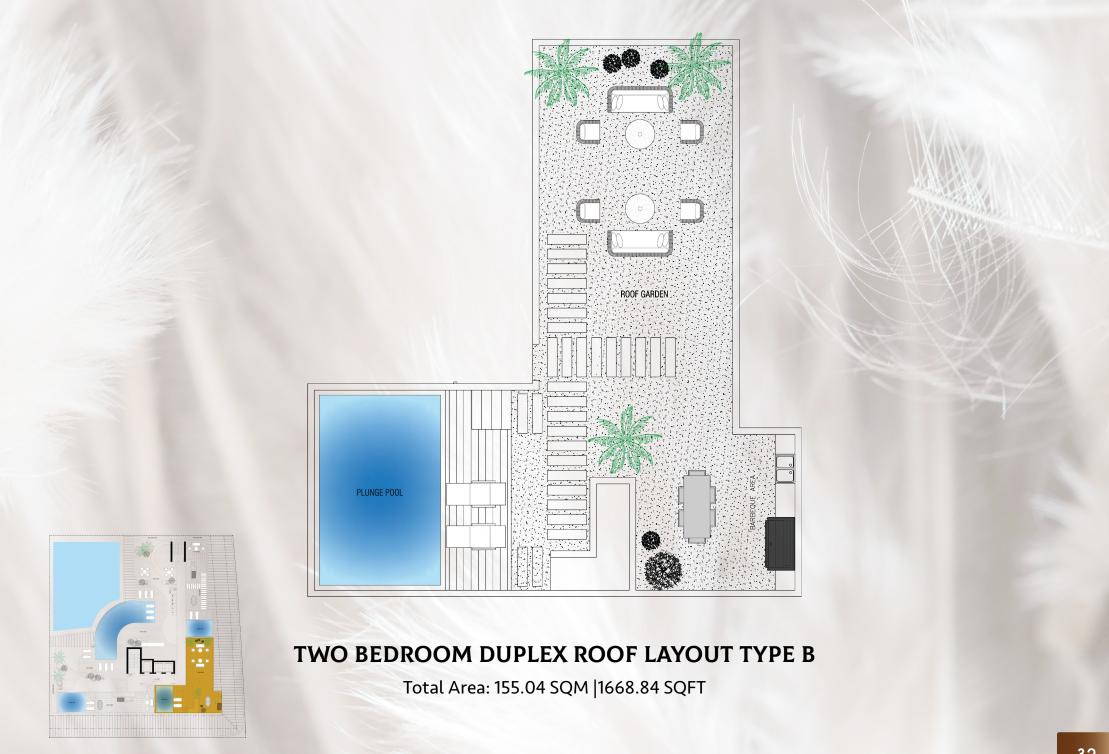

### 2 BEDROOM DUPLEX ROOFTOP PARADISE

Indulge in exclusive luxury with private access to the rooftop's captivating private pool.

### 2 BEDROOM DUPLEX ROOFTOP PARADISE

Complemented by an enticing barbeque area and stylish seating.