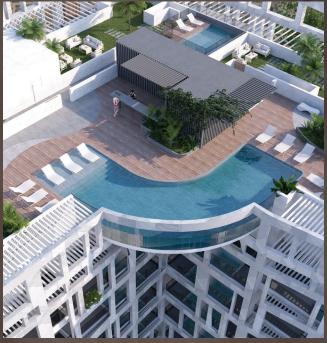

### **AMENITIES**

Empire Suites is Designed to offer a superior quality of life. With ample spaces to hangout and unwind, residents can enjoy a true sense of community.

Sauna/Steam Room

area

(C) (D)

Jacuzzi

Multiple Sports Aerobic Studio

Beds

Open Cinema

Mocktail Bar

Floating Sun Beds

Area

Community Room

Gym

24 Hours Security

Business Lounge

Pavilion

Barbque Station