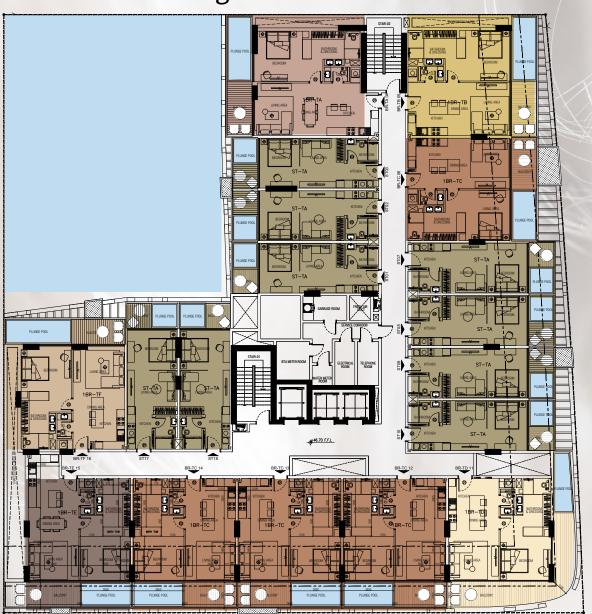

### **APARTMENT LAYOUT**

Explore Two Bedroom Duplex, featuring apartment details including area & dimensions.

- Two Bedroom Duplex Type A
- Two Bedroom Duplex Type B
- Two Bedroom Duplex Type C
- Pool

### **APARTMENT LAYOUT**

Explore the One Bedroom & Studio, featuring apartment details including area & dimensions.

- Studio
- One Bedroom Type A
- One Bedroom Type B
- One Bedroom Type C
- One Bedroom Type D
- One Bedroom Type E
- One Bedroom Type F
- Pool