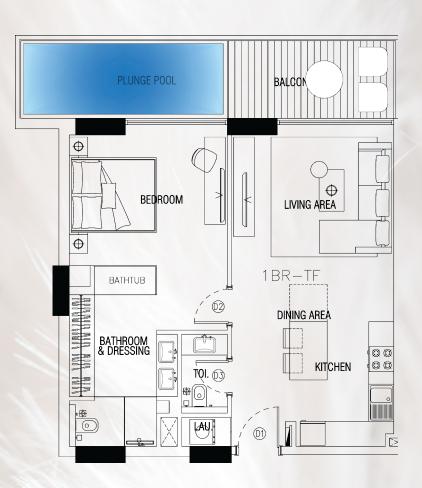

- One Bedroom Type A
- One Bedroom Type B
- One Bedroom Type C
- One Bedroom Type D
- One Bedroom Type E
- One Bedroom Type F
- Pool





Studio Pool View T01, T02, T03, T017, T018

Studio Community View T07, T08, T09, T010





### STUDIO APARTMENT LAYOUT

Total Area: 43.67 SQM | 470.06 SQFT



### 1 BHK Type A Pool View T04





### ONE BEDROOM APARTMENT LAYOUT TYPE A

Total Area: 90.04 SQM | 969.18 SQFT







### ONE BEDROOM APARTMENT LAYOUT TYPE B

Total Area: 82.86 SQM | 891.90 SQFT



1 BHK Type C Community View T06, T12, T13, T014



### ONE BEDROOM APARTMENT LAYOUT TYPE C

Total Area: 77.28 SQM | 831.83 SQFT







### ONE BEDROOM APARTMENT LAYOUT TYPE D

Total Area: 94.43 SQM | 1016.44 SQFT







### ONE BEDROOM APARTMENT LAYOUT TYPE E

Total Area: 85.78 SQM | 923.33 SQFT







### ONE BEDROOM APARTMENT LAYOUT TYPE F

Total Area: 81.92 SQM | 881.78 SQFT





### TWO BEDROOM DUPLEX LAYOUT TYPE A

Total Area: 288.79 SQM | 3108.51 SQFT









### TWO BEDROOM DUPLEX LAYOUT TYPE C

Total Area: 288.84 SQM | 3109.04 SQFT



### TWO BEDROOM DUPLEX ROOF LAYOUT TYPE C

Total Area: 111.94 SQM | 1204.91 SQFT

### THE NEAREST LANDMARKS

| Malls                                                                                     |                                                                                              | Schools                                                                                                                                 |                                                                                                          | Medical F