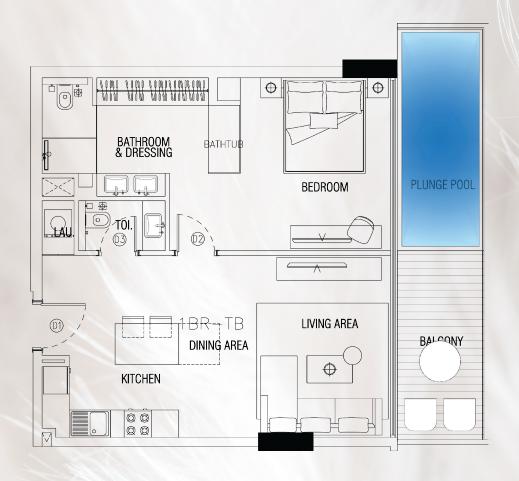

ilion









Barbque Station



















### **APARTMENT LAYOUT**

Explore Two Bedroom Duplex, featuring apartment details including area & dimensions.

- Two Bedroom Duplex Type A
- Two Bedroom Duplex Type B
- Two Bedroom Duplex Type C
- Pool





### **APARTMENT LAYOUT**

Explore the One Bedroom & Studio, featuring apartment details including area & dimensions.

- Studio
- One Bedroom Type A
- One Bedroom Type B
- One Bedroom Type C
- One Bedroom Type D
- One Bedroom Type E
- One Bedroom Type F
- Pool





Studio Pool View T01, T02, T03, T017, T018

Studio Community View T07, T08, T09, T010





### STUDIO APARTMENT LAYOUT

Total Area: 43.67 SQM | 470.06 SQFT



### 1 BHK Type A Pool View T04





### ONE BEDROOM APARTMENT LAYOUT TYPE A

Total Area: 90.04 SQM | 969.18 SQFT







### ONE BEDROOM APARTMENT LAYOUT TYPE B

Total Area: 82.86 SQM | 891.90 SQFT



1 BHK Type C Community View T06, T12, T13, T014



### ONE BEDROOM APARTMENT LAYOUT TYPE C

Total Area: 77.28 SQM | 831.83 SQFT







### ONE BEDROOM APARTMENT LAYOUT TYPE D

Total Area: 94.43 SQM | 1016.44 SQFT







### ONE BEDROOM APARTMENT LAYOUT TYPE E

Total Area: 85.78 SQM | 923.33 SQFT







### ONE BEDROOM APARTMENT LAYOUT TYPE F

Total Area: 81.92 SQM | 881.78 SQFT





### TWO BEDROOM DUPLEX LAYOUT TYPE A

Total Area: 288.79 SQM | 3108.51 SQFT









### TWO BEDROOM DUPLEX LAYOUT TYPE C

Total Area: 288.84 SQM | 3109.04 SQFT



### TWO BEDROOM DUPLEX ROOF LAYOUT TYPE C

Total Area: 111.94 SQM | 1204.91 SQFT

### THE NEAREST LANDMARKS

| Malls