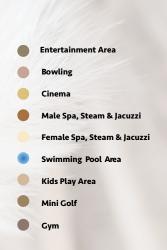

### **AMENITIES**

Empire Suites is Designed to offer a superior quality of life. With ample spaces to hangout and unwind, residents can enjoy a true sense of community.

Sauna/Steam Room

area

(C) (D)

Jacuzzi

Multiple Sports Aerobic Studio

Beds

Open Cinema

Mocktail Bar

Floating Sun Beds

Area

Community Room

Gym

24 Hours Security

Business Lounge

Pavilion

Barbque Station