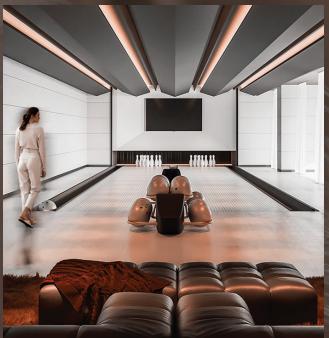

### **AMENITIES**

Empire Suites is Designed to offer a superior quality of life. With ample spaces to hangout and unwind, residents can enjoy a true sense of community.

Sauna/Steam Room

area

(C) (D)

Jacuzzi

Multiple Sports Aerobic Studio

Beds

Open Cinema

Mocktail Bar

Floating Sun Beds

Area

Community Room

Gym

24 Hours Security

Business Lounge

Pavilion

Barbque Station