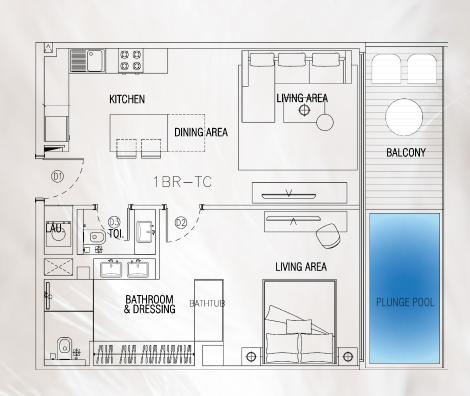

### ONE BEDROOM APARTMENT LAYOUT TYPE B

Total Area: 82.86 SQM | 891.90 SQFT

1 BHK Type C Community View T06, T12, T13, T014