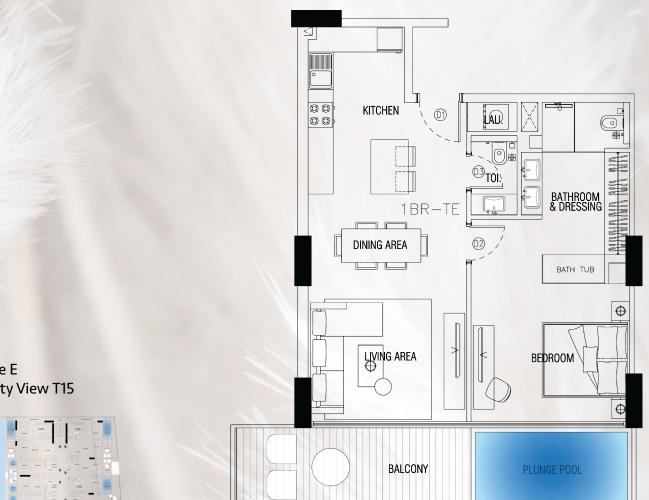

One Bedroom & Studio, featuring apartment details including area & dimensions.

- Studio
- One Bedroom Type A
- One Bedroom Type B
- One Bedroom Type C
- One Bedroom Type D
- One Bedroom Type E
- One Bedroom Type F
- Pool





Studio Pool View T01, T02, T03, T017, T018

Studio Community View T07, T08, T09, T010





### STUDIO APARTMENT LAYOUT

Total Area: 43.67 SQM | 470.06 SQFT



### 1 BHK Type A Pool View T04





### ONE BEDROOM APARTMENT LAYOUT TYPE A

Total Area: 90.04 SQM | 969.18 SQFT







### ONE BEDROOM APARTMENT LAYOUT TYPE B

Total Area: 82.86 SQM | 891.90 SQFT



1 BHK Type C Community View T06, T12, T13, T014



### ONE BEDROOM APARTMENT LAYOUT TYPE C

Total Area: 77.28 SQM | 831.83 SQFT







### ONE BEDROOM APARTMENT LAYOUT TYPE D

Total Area: 94.43 SQM | 1016.44 SQFT







### ONE BEDROOM APARTMENT LAYOUT TYPE E

Total Area: 85.78 SQM | 923.33 SQFT







### ONE BEDROOM APARTMENT LAYOUT TYPE F

Total Area: 81.92 SQM | 881.78 SQFT





### TWO BEDROOM DUPLEX LAYOUT TYPE A

Total Area: 288.79 SQM | 3108.51 SQFT









### TWO BEDROOM DUPLEX LAYOUT TYPE C

Total Area: 288.84 SQM | 3109.04 SQFT



### TWO BEDROOM DUPLEX ROOF LAYOUT TYPE C

Total Area: 111.94 SQM | 1204.91 SQFT

### THE NEAREST LANDMARKS

| Malls                                                                                     |                                                                                              | Schools                                                                                                                                 |