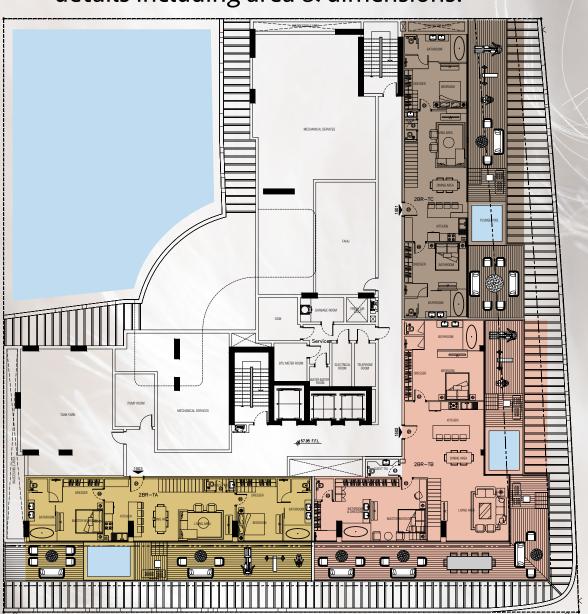

### **APARTMENT LAYOUT**

Explore Two Bedroom Duplex, featuring apartment details including area & dimensions.

- Two Bedroom Duplex Type A
- Two Bedroom Duplex Type B
- Two Bedroom Duplex Type C
- Pool

### **APARTMENT LAYOUT**

Explore the One Bedroom & Studio, featuring apartment details including area & dimensions.

- Studio
- One Bedroom Type A
- One Bedroom Type B
- One Bedroom Type C
- One Bedroom Type D
- One Bedroom Type E
- One Bedroom Type F
- Pool