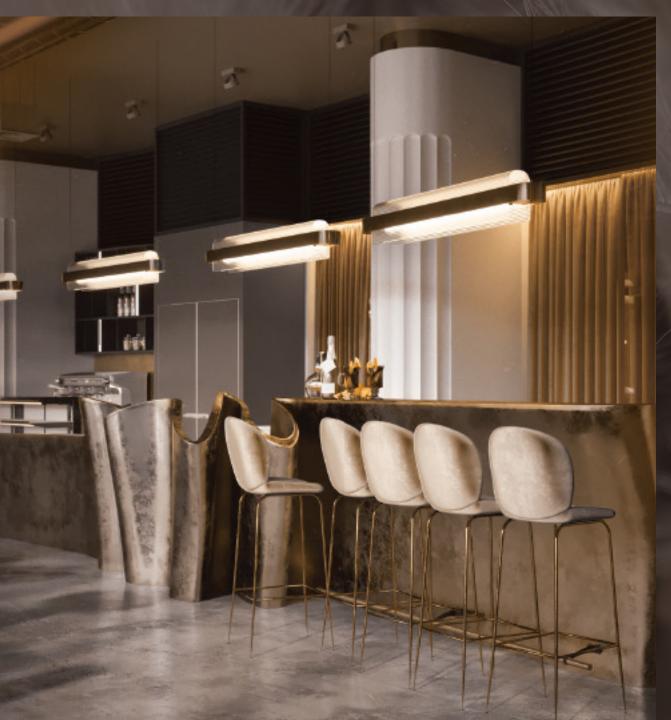

APARTMENT With A Private Pool, Jacuzzi, Outdoor Cinema, And Private Rooftop







### FULLY INTEGRATED SMART HOME AUTOMATION SYSTEM



### 2 BEDROOM DUPLEX ROOFTOP PARADISE

Indulge in exclusive luxury with private access to the rooftop's captivating private pool.



### 2 BEDROOM DUPLEX ROOFTOP PARADISE

Complemented by an enticing barbeque area and stylish seating.



### **AMENITIES**

Empire Suites is Designed to offer a superior quality of life. With ample spaces to hangout and unwind, residents can enjoy a true sense of community.









Sauna/Steam Room



area



(C) (D)

Jacuzzi



Multiple Sports Aerobic Studio



Beds

Open Cinema

Mocktail Bar





Floating Sun Beds



Area

Community Room





Gym

24 Hours Security



Business Lounge

Pavilion









Barbque Station



















### **APARTMENT LAYOUT**

Explore Two Bedroom Duplex, featuring apartment details including area & dimensions.

- Two Bedroom Duplex Type A
- Two Bedroom Duplex Type B
- Two Bedroom Duplex Type C
- Pool





### **APARTMENT LAYOUT**

Explore the One Bedroom & Studio, featuring apartment details including area & dimensions.

- Studio
- One Bedroom Type A
- One Bedroom Type B
- One Bedroom Type C
- One Bedroom Type D
- One Bedroom Type E
- One Bedroom Type F
- Pool





Studio Pool View T01, T02, T03, T017, T018

Studio Community View T07, T08, T09, T010





### STUDIO APARTMENT LAYOUT

Total Area: 43.67 SQM | 470.06 SQFT



### 1 BHK Type A Pool View T04





### ONE BEDROOM APARTMENT LAYOUT TYPE A

Total Area: 90.04 SQM | 969.18 SQFT







### ONE BEDROOM APARTMENT LAYOUT