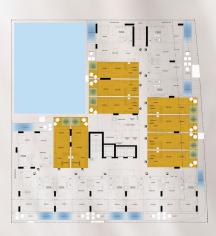

### **APARTMENT LAYOUT**

Explore the One Bedroom & Studio, featuring apartment details including area & dimensions.

- Studio
- One Bedroom Type A
- One Bedroom Type B
- One Bedroom Type C
- One Bedroom Type D
- One Bedroom Type E
- One Bedroom Type F
- Pool

Studio Pool View T01, T02, T03, T017, T018

Studio Community View T07, T08, T09, T010