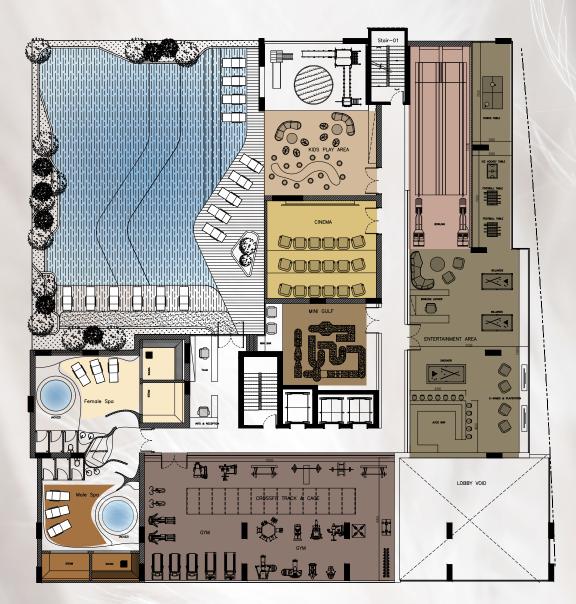

### **AMENITIES**

Empire Suites is Designed to offer a superior quality of life. With ample spaces to hangout and unwind, residents can enjoy a true sense of community.

Sauna/Steam Room

area

(C) (D)

Jacuzzi

Multiple Sports Aerobic Studio

Beds

Open Cinema

Mocktail Bar

Floating Sun Beds

Area

Community Room

Gym

24 Hours Security

Business Lounge

Pavilion

Barbque Station