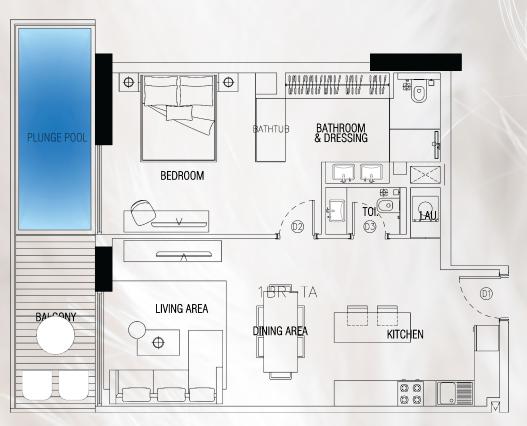

### ONE BEDROOM APARTMENT

with Private Pool and Outdoor Cinema

### ONE BEDROOM APARTMENT LAYOUT TYPE A

Total Area: 90.04 SQM | 969.18 SQFT