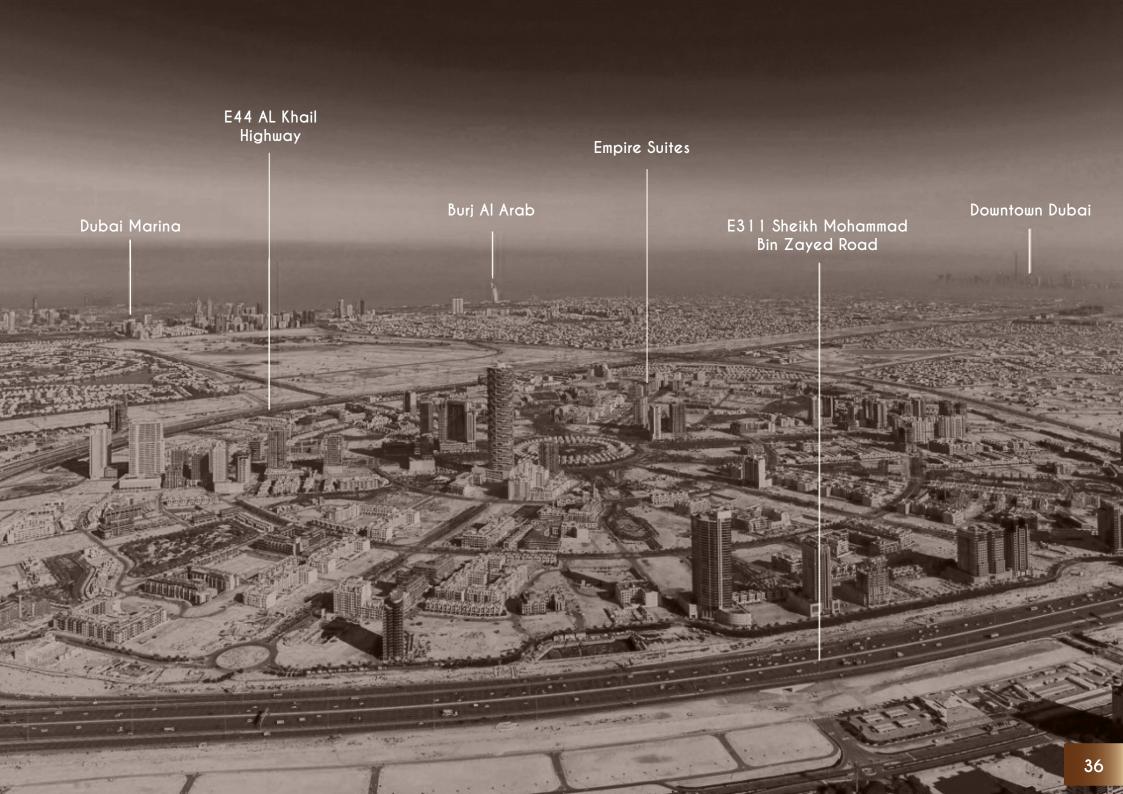

### THE NEAREST LANDMARKS

| Malls                                                                                     |                                                                                              | Schools                                                                                                                                 |                                                                                                          | Medical Facilities                                                                                                                                        |                                                                                       |  |
|-------------------------------------------------------------------------------------------|----------------------------------------------------------------------------------------------|-----------------------------------------------------------------------------------------------------------------------------------------|----------------------------------------------------------------------------------------------------------|-----------------------------------------------------------------------------------------------------------------------------------------------------------|---------------------------------------------------------------------------------------|--|
| Circle Mall<br>Dubai Hills Mall<br>City Centre Meaisem<br>Mall of Emirates<br>Marina Mall | <ul><li> 3 Mins</li><li> 7 Mins</li><li> 14 Mins</li><li> 17 Mins</li><li> 20 Mins</li></ul> | Sunmarke School (JVT) Gems Founders Gems Al Barsha (National School) Brighten College Dubai Bloom World Academy Repton School Al Barsha | <ul><li>7 Mins</li><li>10 Mins</li><li>10 Mins</li><li>13 Mins</li><li>13 Mins</li><li>16 Mins</li></ul> | Aster Clinic<br>Medcare Medical Centre<br>Saudi German Hospital<br>NMC Royal Hospital<br>Al Zahra Hospital<br>Neuro Spinal Hospital<br>Mediclinic Meadows | - 5 Mins<br>- 8 Mins<br>- 10 Mins<br>- 14 Mins<br>- 15 Mins<br>- 15 Mins<br>- 20 Mins |  |
| Entertainment                                                                             |                                                                                              | Beaches                                                                                                                                 |                                                                                                          | Roads                                                                                                                                                     |                                                                                       |  |
| Miracle Garden                                                                            | - 10 Mins                                                                                    | The Walk                                                                                                                                | - 20 Mins                                                                                                | Al Khail Road                                                                                                                                             | - 9 Mins                                                                              |  |
| Jumeirah Golf                                                                             | - 10 Mins                                                                                    | JBR                                                                                                                                     | - 20 Mins                                                                                                | Hessa Road                                                                                                                                                | - 7 Mins                                                                              |  |
| The Els Club                                                                              | - 12 Mins                                                                                    | Sufouh Beach                                                                                                                            | - 20 Mins                                                                                                | Mohammad Bin Zayed                                                                                                                                        | - 6 Mins                                                                              |  |
| Global Village                                                                            | - 15 Mins                                                                                    | Marina Beach                                                                                                                            | - 15 Mins                                                                                                | Dubai Hills                                                                                                                                               | - 15 Mins                                                                             |  |
| IMG World  Community Parks                                                                | - 15 Mins                                                                                    | Sunset Beach Areas:                                                                                                                     | - 25 Mins                                                                                                |                                                                                                                                                           |                                                                                       |  |
|                                                                                           |                                                                                              |                                                                                                                                         |                                                                                                          | Airports                                                                                                                                                  |                                                                                       |  |
| Sabat Park                                                                                | - 2 Mins                                                                                     | Arabian Ranches                                                                                                                         | - 5 Mins                                                                                                 | Dubai International Airport                                                                                                                               | - 25 Mins                                                                             |  |
| Dokhon Park                                                                               | - 5 Mins                                                                                     | Arjan                                                                                                                                   | - 10 Mins                                                                                                | Al Makhtoum International Airport - 25 Mins                                                                                                               |                                                                                       |  |
| Sabar Park                                                                                | - 5 Mins                                                                                     | Marina                                                                                                                                  | - 12 Mins                                                                                                |                                                                                                                                                           |                                                                                       |  |
| Slider Park                                                                               | - 10 Mins                                                                                    | Palm Jumeirah                                                                                                                           | - 15 Mins                                                                                                |                                                                                                                                                           |                                                                                       |  |
| Miracle Garden                                                                            | - 10 Mins                                                                                    | Downtown                                                                                                                                | - 20 Mins                                                                                                |                                                                                                                                                           |                                                                                       |  |