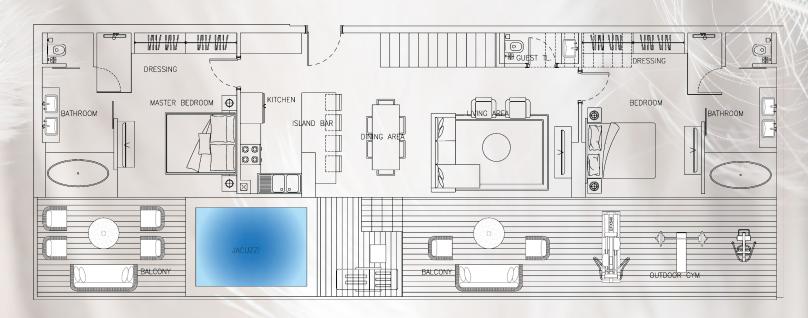

### TWO BEDROOM DUPLEX LAYOUT TYPE A

Total Area: 288.79 SQM | 3108.51 SQFT

### TWO BEDROOM DUPLEX LAYOUT TYPE C

Total Area: 288.84 SQM | 3109.04 SQFT