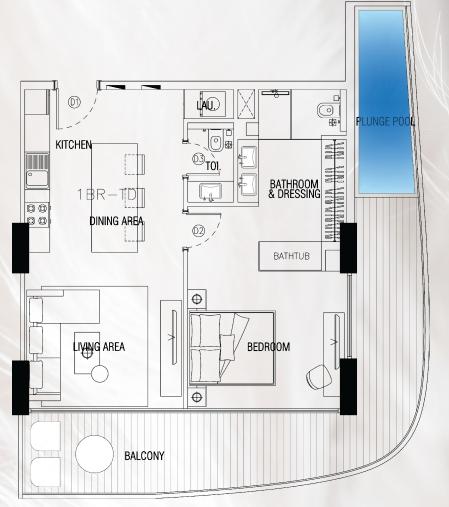

### ONE BEDROOM APARTMENT LAYOUT TYPE B

Total Area: 82.86 SQM | 891.90 SQFT

1 BHK Type C Community View T06, T12, T13, T014