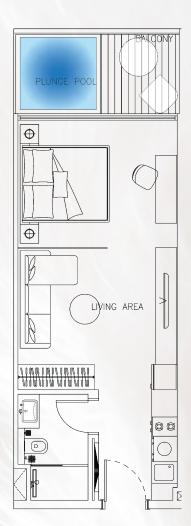

### **STUDIO APARTMENT**

with Private Pool and Outdoor Cinema

### STUDIO APARTMENT LAYOUT

Total Area: 43.67 SQM | 470.06 SQFT