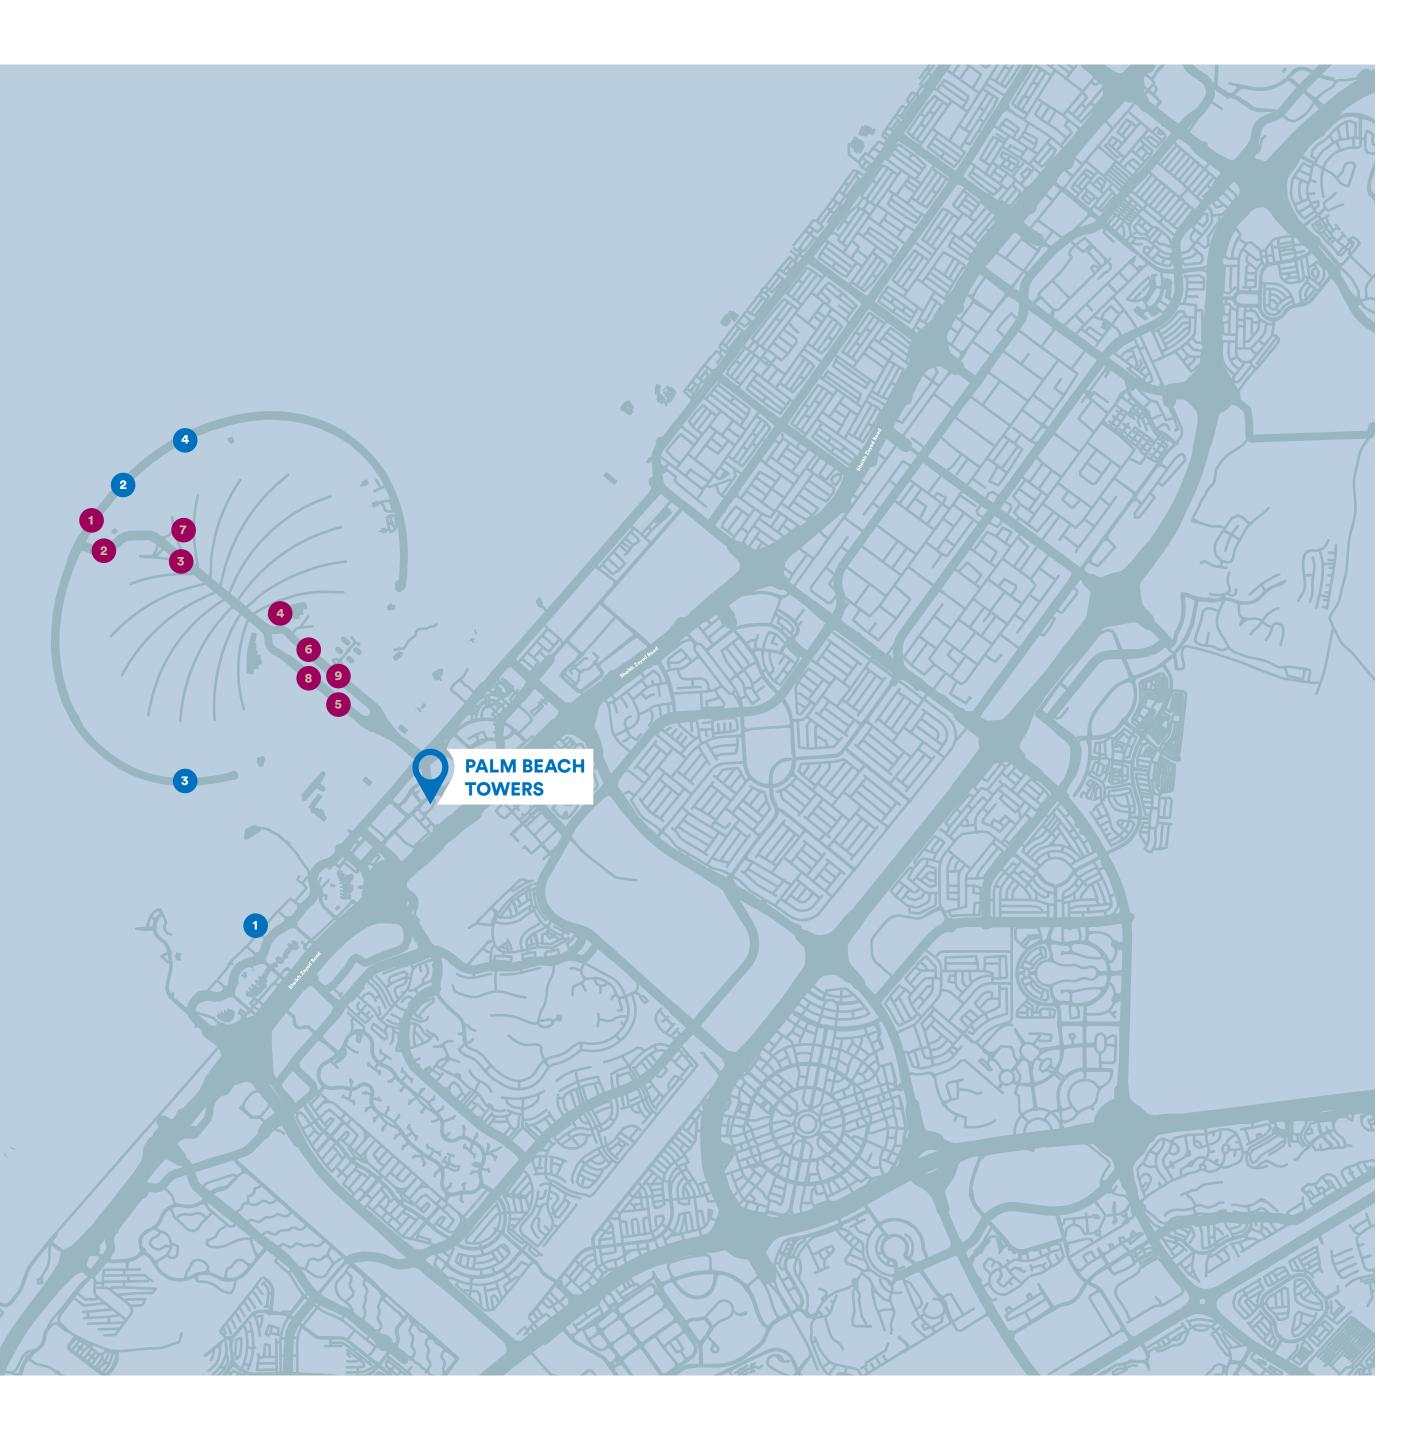

The Palm Beach Towers is located at the entrance of Palm Jumeirah, right in the middle of one the most exciting and vibrant areas of the city. Enjoy the freedom of taking a sunny stroll to some of the most renowned restaurants or spend a day shopping at luxury retail brands that you love; at the Palm Beach Towers, the memorable is never too far away. You are also connected to the entire city with both tram and monorail access, making it easy to take in experiences across the city, no matter where they may be.

### **Dining & Entertainment**

Atlantis, The Palm
WHITE Beach Dubai
Social District
Nakheel Mall
Palm West Beach
Club Vista Marie
The Pointe
The View
St. Regis

### Experiences

- 1 Marina Beach
- 2 Aquaventure Water Park
- **3** Palm Jumeirah Corniche
- Olphin Bay

# Convenience

Supermarkets Tram Access Metro Access