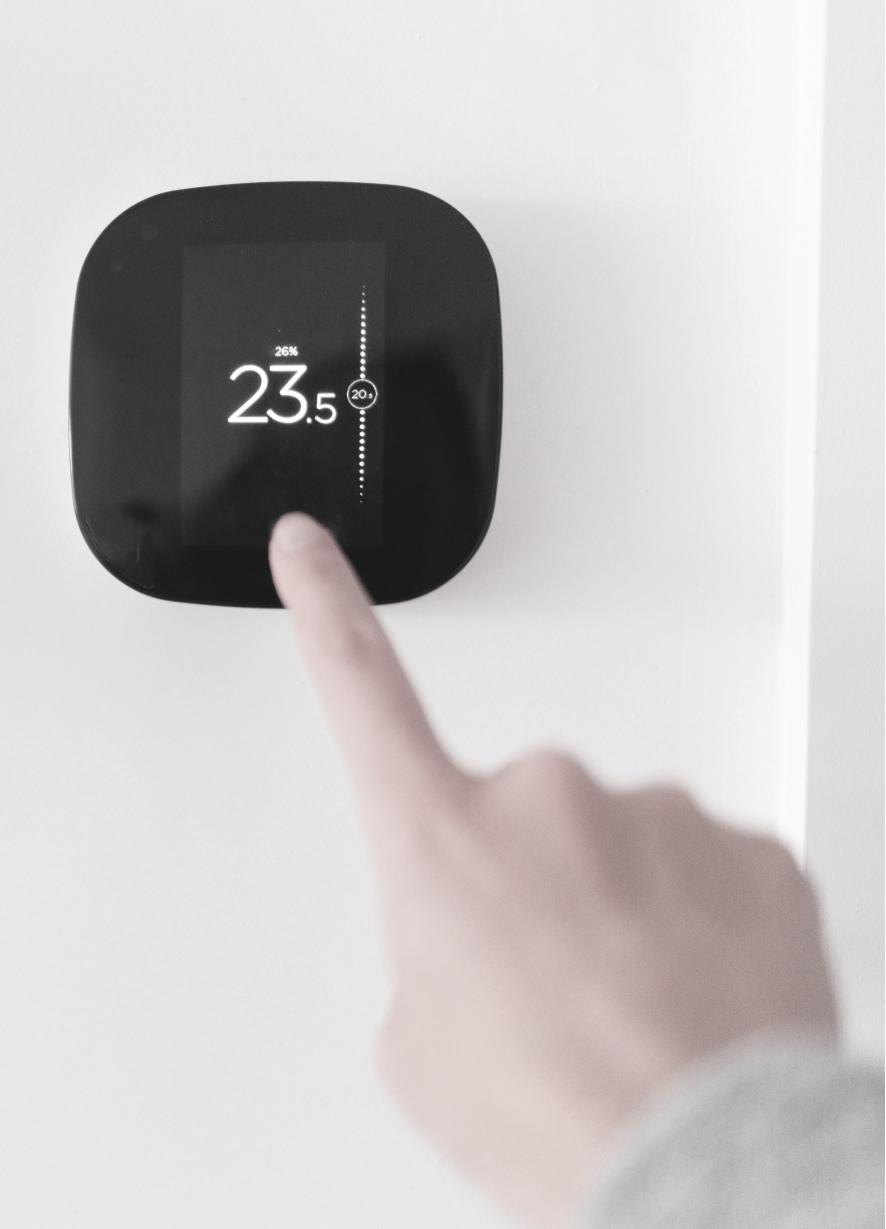

#### SMART HOME TECHNOLOGY

Our smart homes at Pearl House III by Imtiaz are equipped with a keyless entry smart lock system for added convenience and security. The Alexa Home Automation System allows you to control everything around you with a single voice command, and the A/C is controlled remotely via smart phone, ensuring a smooth and hassle-free experience.